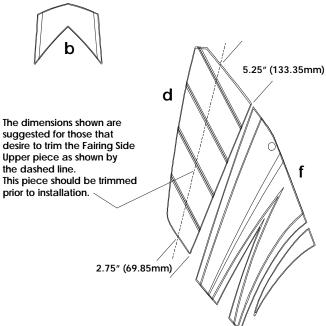

| Part Number     | Item                     | Cost    |
|-----------------|--------------------------|---------|
| ATD-BMWMGRPH19a | Fairing Front Lower      | \$5.95  |
| ATD-BMWMGRPH19b | Fairing Front Upper      | \$14.95 |
| ATD-BMWMGRPH19c | Fairing Side Left Upper  | \$47.95 |
| ATD-BMWMGRPH19d | Fairing Side Right Upper | \$47.95 |
| ATD-BMWMGRPH19e | Fairing Side Left Lower  | \$71.95 |
| ATD-BMWMGRPH19f | Fairing Side Right Lower | \$71.95 |
| ATD-BMWMGRPH19g | Tank Side Left           | \$11.95 |
| ATD-BMWMGRPH19h | Tank Side Right          | \$11.95 |
| ATD-BMWMGRPH19i | Pillion Left             | \$39.95 |
| ATD-BMWMGRPH19j | Pillion Right            | \$39.95 |
|                 |                          |         |