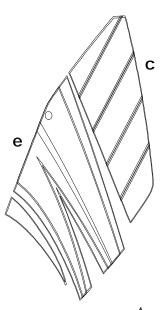

| Part Number     | Item                     | Cost    |
|-----------------|--------------------------|---------|
| ATD-BMWMGRPH19a | Fairing Front Lower      | \$5.95  |
| ATD-BMWMGRPH19b | Fairing Front Upper      | \$14.95 |
| ATD-BMWMGRPH19c | Fairing Side Left Upper  | \$47.95 |
| ATD-BMWMGRPH19d | Fairing Side Right Upper | \$47.95 |
| ATD-BMWMGRPH19e | Fairing Side Left Lower  | \$71.95 |
| ATD-BMWMGRPH19f | Fairing Side Right Lower | \$71.95 |
| ATD-BMWMGRPH19g | Tank Side Left           | \$11.95 |
| ATD-BMWMGRPH19h | Tank Side Right          | \$11.95 |
| ATD-BMWMGRPH19i | Pillion Left             | \$39.95 |
| ATD-BMWMGRPH19j | Pillion Right            | \$39.95 |
|                 |                          |         |