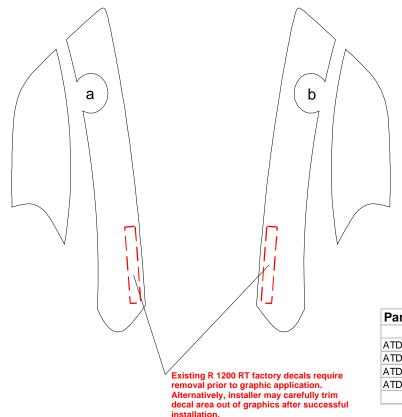

## **BMW Motorrad**

Graphic Kit 2 for BMW R 1200 RT Parts List ATD-BMWMGRPH32

| Part Number     | Item               | Cost    |
|-----------------|--------------------|---------|
|                 |                    |         |
| ATD-BMWMGRPH32a | Fairing Side Left  | \$39.95 |
| ATD-BMWMGRPH32b | Fairing Side Right | \$39.95 |
| ATD-BMWMGRPH32c | Saddlebag Left     | \$24.95 |
| ATD-BMWMGRPH32d | Saddlebag Right    | \$24.95 |
|                 |                    |         |

C

Installation Tip: Precut graphic pieces have been designed to fit along the R 1200 RT's distinct body lines as shown in the product image. We suggest dryfitting each piece prior to installation so as to become familiar with placement.