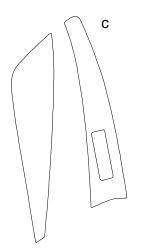

## **BMW Motorrad**

Graphic Kit 3 for BMW R 1200 RT Parts List ATD-BMWMGRPH31

| Part Number     | Item               | Cost    |
|-----------------|--------------------|---------|
|                 |                    |         |
| ATD-BMWMGRPH31a | Fairing Side Left  | \$47.95 |
| ATD-BMWMGRPH31b | Fairing Side Right | \$47.95 |
| ATD-BMWMGRPH31c | Saddlebag Left     | \$34.95 |
| ATD-BMWMGRPH31d | Saddlebag Right    | \$34.95 |
|                 |                    |         |

Installation Tip: Precut graphic pieces have been designed to fit along the R 1200 RT's distinct body lines as shown in the product image. We suggest dryfitting each piece prior to installation so as to become familiar with placement.