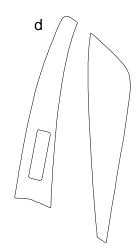

## **BMW Motorrad**

Graphic Kit 3 for BMW R 1200 RT Parts List ATD-BMWMGRPH31

| Part Number     | Item               | Cost    |
|-----------------|--------------------|---------|
|                 |                    |         |
| ATD-BMWMGRPH31a | Fairing Side Left  | \$47.95 |
| ATD-BMWMGRPH31b | Fairing Side Right | \$47.95 |
| ATD-BMWMGRPH31c | Saddlebag Left     | \$34.95 |
| ATD-BMWMGRPH31d | Saddlebag Right    | \$34.95 |
|                 |                    |         |

Installation Tip: Precut graphic pieces have been designed to fit along the R 1200 RT's distinct body lines as shown in the product image. We suggest dryfitting each piece prior to installation so as to become familiar with placement.