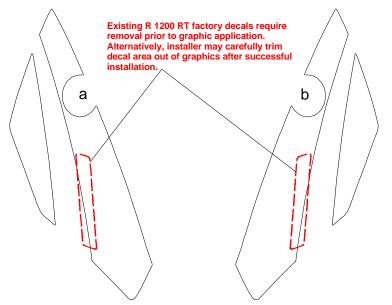

Installation Tip: Precut graphic pieces have been designed to fit along the R 1200 RT's distinct body lines as shown in the product image. We suggest dryfitting each piece prior to installation so as to become familiar with placement.