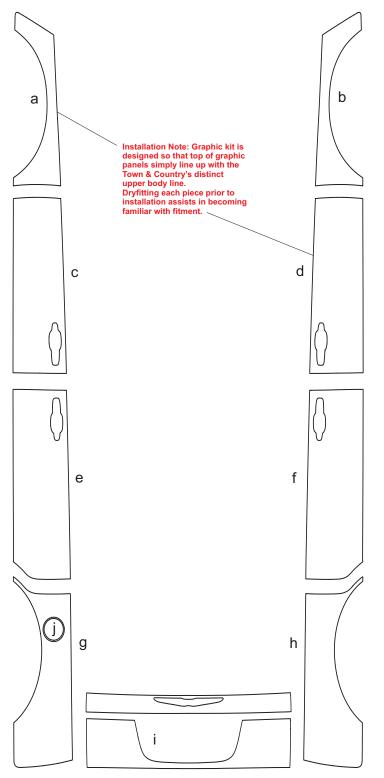

## Chrysler *Town & Country*

Wood Panel Graphic Kit for Chrysler Town & Country Parts List ATD-CHRYTCGRPH002

| Part Number        |  | Item               |  | Cost    |
|--------------------|--|--------------------|--|---------|
|                    |  |                    |  |         |
| ATD-CHRYTCGRPH002a |  | Front Fender Left  |  | \$59.95 |
| ATD-CHRYTCGRPH002b |  | Front Fender Right |  | \$59.95 |
| ATD-CHRYTCGRPH002c |  | Front Door Left    |  | \$69.95 |
| ATD-CHRYTCGRPH002d |  | Front Door Right   |  | \$69.95 |
| ATD-CHRYTCGRPH002e |  | Rear Door Left     |  | \$79.95 |
| ATD-CHRYTCGRPH002f |  | Rear Door Right    |  | \$79.95 |
| ATD-CHRYTCGRPH002g |  | Rear Fender Left   |  | \$84.95 |
| ATD-CHRYTCGRPH002h |  | Rear Fender Right  |  | \$84.95 |
| ATD-CHRYTCGRPH002i |  | Rear Gate          |  | \$89.95 |
| ATD-CHRYTCGRPH002j |  | Fuel Door          |  | \$9.95  |
|                    |  |                    |  |         |