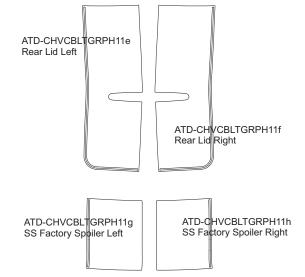

| Part Number        | Item                       | Cost    |
|--------------------|----------------------------|---------|
| ATD-CHVCBLTGRPH11a | Hood Left                  | \$43.95 |
| ATD-CHVCBLTGRPH11b | Hood Right                 | \$43.95 |
| ATD-CHVCBLTGRPH11c | Roof Left                  | \$57.95 |
| ATD-CHVCBLTGRPH11d | Roof Right                 | \$57.95 |
| ATD-CHVCBLTGRPH11e | Rear Lid Left              | \$29.95 |
| ATD-CHVCBLTGRPH11f | Rear Lid Right             | \$29.95 |
| ATD-CHVCBLTGRPH11g | Base Factory Spoiler Left  | \$15.95 |
| ATD-CHVCBLTGRPH11h | Base Factory Spoiler Right | \$15.95 |