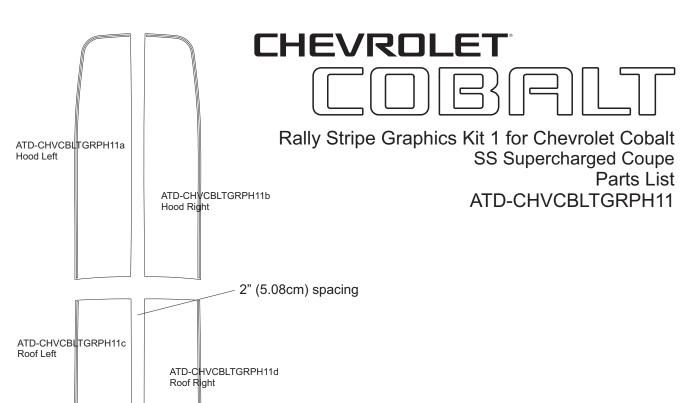

| Part Number        | Item                       | Cost    |
|--------------------|----------------------------|---------|
| ATD-CHVCBLTGRPH11a | Hood Left                  | \$43.95 |
| ATD-CHVCBLTGRPH11b | Hood Right                 | \$43.95 |
| ATD-CHVCBLTGRPH11c | Roof Left                  | \$57.95 |
| ATD-CHVCBLTGRPH11d | Roof Right                 | \$57.95 |
| ATD-CHVCBLTGRPH11e | Rear Lid Left              | \$29.95 |
| ATD-CHVCBLTGRPH11f | Rear Lid Right             | \$29.95 |
| ATD-CHVCBLTGRPH11g | Base Factory Spoiler Left  | \$15.95 |
| ATD-CHVCBLTGRPH11h | Base Factory Spoiler Right | \$15.95 |

Note: Spacing of Rally Stripes as shown shall be performed at time of installation. Kit does not come pre-spaced.