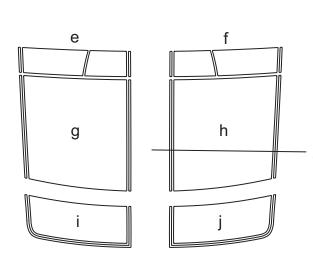

| Part Number         | Item           | Cost    |
|---------------------|----------------|---------|
| ATD-CHVCMROGRPH118a | Header Left    | \$11.95 |
| ATD-CHVCMROGRPH118b | Header Right   | \$11.95 |
| ATD-CHVCMROGRPH118c | Hood Left      | \$94.95 |
| ATD-CHVCMROGRPH118d | Hood Right     | \$94.95 |
| ATD-CHVCMROGRPH118e | Rear Lid Left  | \$9.95  |
| ATD-CHVCMROGRPH118f | Rear Lid Right | \$9.95  |
| ATD-CHVCMROGRPH118g | Rear Lid Left  | \$29.95 |
| ATD-CHVCMROGRPH118h | Rear Lid Right | \$29.95 |
| ATD-CHVCMROGRPH118i | Spoiler Left   | \$11.95 |
| ATD-CHVCMROGRPH118j | Spoiler Right  | \$11.95 |