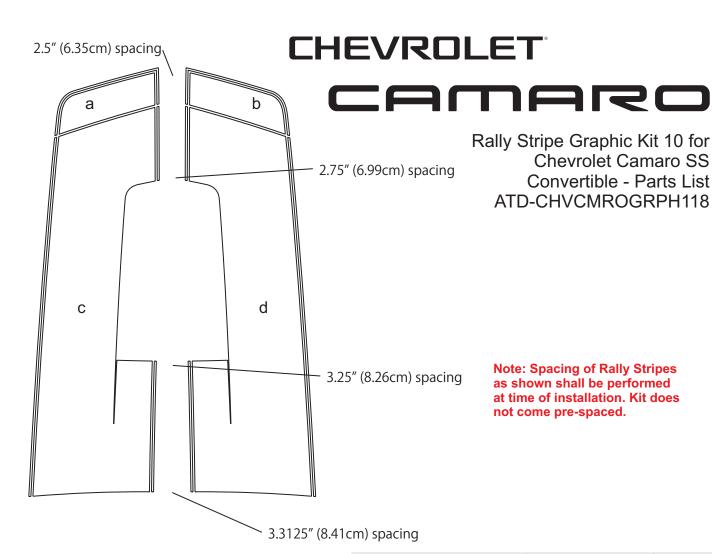

| Part Number         | Item           | Cost    |
|---------------------|----------------|---------|
| ATD-CHVCMROGRPH118a | Header Left    | \$11.95 |
| ATD-CHVCMROGRPH118b | Header Right   | \$11.95 |
| ATD-CHVCMROGRPH118c | Hood Left      | \$94.95 |
| ATD-CHVCMROGRPH118d | Hood Right     | \$94.95 |
| ATD-CHVCMROGRPH118e | Rear Lid Left  | \$9.95  |
| ATD-CHVCMROGRPH118f | Rear Lid Right | \$9.95  |
| ATD-CHVCMROGRPH118g | Rear Lid Left  | \$29.95 |
| ATD-CHVCMROGRPH118h | Rear Lid Right | \$29.95 |
| ATD-CHVCMROGRPH118i | Spoiler Left   | \$11.95 |
| ATD-CHVCMROGRPH118j | Spoiler Right  | \$11.95 |

3.625" (9.21cm) spacing