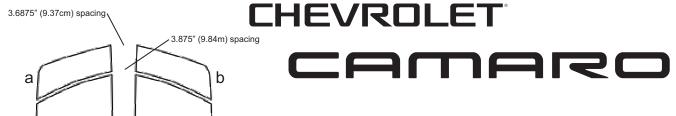

d

4.875" (12.38cm) spacing

C

Rally Stripe Graphic Kit 12 for Chevrolet Camaro LS/LT Convertible Parts List ATD-CHVCMROGRPH159

Note: Spacing of Rally Stripes as shown shall be performed at time of installation. Kit does not come pre-spaced.