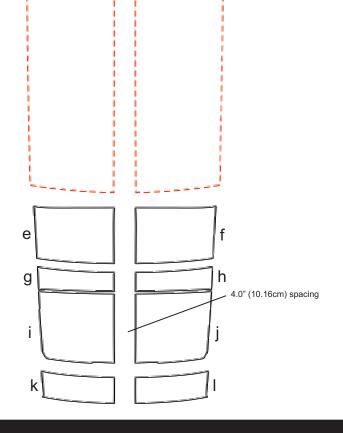

Optional Roof Kit (ATD-CHVCMROGRPH156/ATD-CHVCMROGRPH157)

| Part Number          | Item                        | Cost    |
|----------------------|-----------------------------|---------|
| ATD-CHV CMROGRPH159a | Header Left                 | \$14.95 |
| ATD-CHVCMROGRPH159b  | Header Right                | \$14.95 |
| ATD-CHVCMROGRPH159c  | Hood Left                   | \$92.95 |
| ATD-CHV CMROGRPH159d | Hood Right                  | \$92.95 |
| ATD-CHVCMROGRPH159e  | Convertible Top Cover Left  | \$27.95 |
| ATD-CHV CMROGRPH159f | Convertible Top Cover Right | \$27.95 |
| ATD-CHVCMROGRPH159g  | Rear Lid Left               | \$8.95  |
| ATD-CHVCMROGRPH159h  | Rear Lid Right              | \$8.95  |
| ATD-CHVCMROGRPH159i  | Rear Lid Left               | \$37.95 |
| ATD-CHVCMROGRPH159j  | Rear Lid Right              | \$37.95 |
| ATD-CHVCMROGRPH159k  | Factory Spoiler Top Left    | \$9.95  |
| ATD-CHVCMROGRPH159I  | Factory Spoiler Top Right   | \$9.95  |