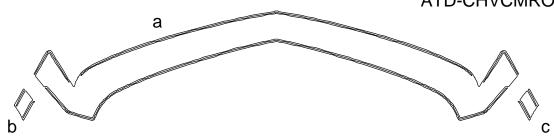

## 

Chevrolet Camaro 1968 SS Style Graphic Kit 1 - LS/LT - Parts List ATD-CHVCMROGRPH98

d

**Part Number** Cost **Item** ATD-CHVCMROGRPH98a Header Panel \$136.95 ATD-CHVCMROGRPH98b Fender Front Left \$5.95 ATD-CHVCMROGRPH98c Fender Front Right \$5.95 ATD-CHVCMROGRPH98d Fender Rear Left \$9.95 ATD-CHVCMROGRPH98e Fender Rear Right \$9.95 ATD-CHVCMROGRPH98f Door Left \$31.95 ATD-CHVCMROGRPH98g Door Right \$31.95

f

Installation Tip: Precut graphic pieces have been designed to fit along the distinct body lines of the Camaro's Front Header, Fender and Door areas as shown in the product image.

We suggest dryfitting each piece prior to installation so as to become familiar with placement.