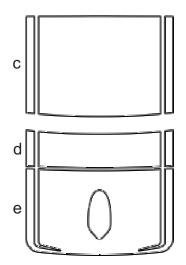

## 

Rally Stripe Graphic Kit 13 for Chevrolet Camaro LS/LT Convertible Parts List ATD-CHVCMROGRPH174

| Part Number          | Item                  | Cost     |
|----------------------|-----------------------|----------|
| ATD-CHV CMROGRPH174a | Header                | \$19.95  |
| ATD-CHV CMROGRPH174b | Hood                  | \$159.95 |
| ATD-CHVCMROGRPH174c  | Convertible Top Cover | \$45.95  |
| ATD-CHV CMROGRPH174d | Rear Lid              | \$19.95  |
| ATD-CHV CMROGRPH174e | Rear Lid              | \$39.95  |

Note: Graphics pieces are designed to be placed in the center of each area of application.

Dryfitting prior to installation is suggested to become familiar to proper placement.

autotrimdesign.com