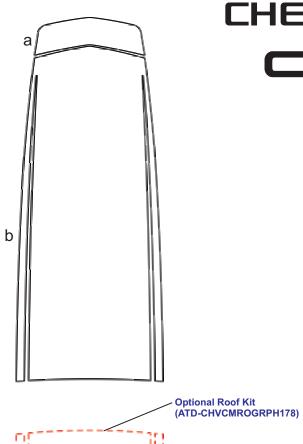

## 

Rally Stripe Graphic Kit 13 for Chevrolet Camaro LS/LT Convertible Parts List ATD-CHVCMROGRPH174

| Part Number          | Item                  | Cost     |
|----------------------|-----------------------|----------|
| ATD-CHV CMROGRPH174a | Header                | \$19.95  |
| ATD-CHV CMROGRPH174b | Hood                  | \$159.95 |
| ATD-CHVCMROGRPH174c  | Convertible Top Cover | \$45.95  |
| ATD-CHV CMROGRPH174d | Rear Lid              | \$19.95  |
| ATD-CHV CMROGRPH174e | Rear Lid              | \$39.95  |

Note: Graphics pieces are designed to be placed in the center of each area of application.

Dryfitting prior to installation is suggested to become familiar to proper placement.

autotrimdesign.com