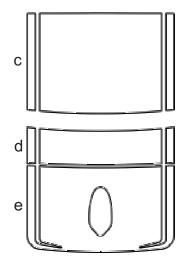

## CHEVROLET<sup>®</sup>

Rally Stripe Graphic Kit 13 for Chevrolet Camaro SS Convertible Parts List ATD-CHVCMROGRPH176

| Part Number         | ltem                  | Cost     |
|---------------------|-----------------------|----------|
| ATD-CHVCMROGRPH176a | Header                | \$19.95  |
| ATD-CHVCMROGRPH176b | Hood                  | \$159.95 |
| ATD-CHVCMROGRPH176c | Convertible Top Cover | \$45.95  |
| ATD-CHVCMROGRPH176d | Rear Lid              | \$19.95  |
| ATD-CHVCMROGRPH176e | Rear Lid              | \$39.95  |

Note: Graphics pieces are designed to be placed in the center of each area of application. Dryfitting prior to installation is suggested to become familiar to proper placement.

All service marks and/or trademarks used herein are the property of the respective trademark holders; they are not used here for advertising or commercial purposes. Their use is done on a Fair Use assumption and without intent to compete with or take advantage of the trademark holder. Auto Trim DESIGN® is in no way affiliated with, sponsored by or authorized by the associated trademark holder, unless otherwise specified. Any reference related to marks is made solely for identification purposes and is not intended to create any confusion or deception in the marketplace.