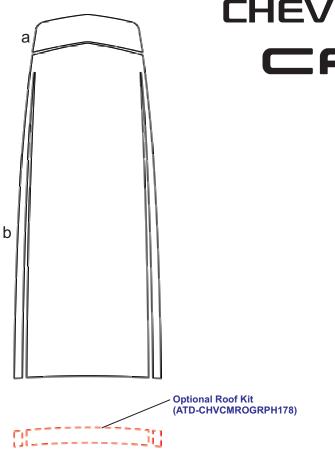

## CHEVROLET<sup>®</sup>

Rally Stripe Graphic Kit 13 for Chevrolet Camaro SS Convertible Parts List ATD-CHVCMROGRPH176

| Part Number         | ltem                  | Cost     |
|---------------------|-----------------------|----------|
| ATD-CHVCMROGRPH176a | Header                | \$19.95  |
| ATD-CHVCMROGRPH176b | Hood                  | \$159.95 |
| ATD-CHVCMROGRPH176c | Convertible Top Cover | \$45.95  |
| ATD-CHVCMROGRPH176d | Rear Lid              | \$19.95  |
| ATD-CHVCMROGRPH176e | Rear Lid              | \$39.95  |

Note: Graphics pieces are designed to be placed in the center of each area of application. Dryfitting prior to installation is suggested to become familiar to proper placement.

All service marks and/or trademarks used herein are the property of the respective trademark holders; they are not used here for advertising or commercial purposes. Their use is done on a Fair Use assumption and without intent to compete with or take advantage of the trademark holder. Auto Trim DESIGN® is in no way affiliated with, sponsored by or authorized by the associated trademark holder, unless otherwise specified. Any reference related to marks is made solely for identification purposes and is not intended to create any confusion or deception in the marketplace.