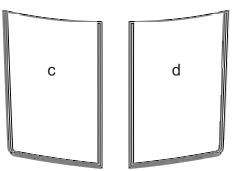

| Part Number        |  | Item                                  |  | Cost    |
|--------------------|--|---------------------------------------|--|---------|
|                    |  |                                       |  |         |
| ATD-CHVCMROGRPH18a |  | Hood Left                             |  | \$94.95 |
| ATD-CHVCMROGRPH18b |  | Hood Right                            |  | \$94.95 |
| ATD-CHVCMROGRPH18c |  | Rear Lid Left                         |  | \$34.95 |
| ATD-CHVCMROGRPH18d |  | Rear Lid Right                        |  | \$34.95 |
| ATD-CHVCMROGRPH18e |  | Factory Spoiler Top Left - Option 1   |  | \$8.95  |
| ATD-CHVCMROGRPH18f |  | Factory Spoiler Top Right - Option 1  |  | \$8.95  |
| ATD-CHVCMROGRPH18g |  | Factory Spoiler Top Left - Option 2   |  | \$8.95  |
| ATD-CHVCMROGRPH18h |  | Factory Spoiler Top Right - Option 2  |  | \$8.95  |
| ATD-CHVCMROGRPH18i |  | Factory Spoiler Rear Left - Option 2  |  | \$8.95  |
| ATD-CHVCMROGRPH18j |  | Factory Spoiler Rear Right - Option 2 |  | \$8.95  |
|                    |  |                                       |  |         |
|                    |  |                                       |  |         |
|                    |  |                                       |  |         |
|                    |  |                                       |  |         |