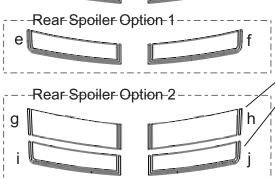

| Part Number        |  | Item                                  |  | Cost    |
|--------------------|--|---------------------------------------|--|---------|
|                    |  |                                       |  |         |
| ATD-CHVCMROGRPH18a |  | Hood Left                             |  | \$94.95 |
| ATD-CHVCMROGRPH18b |  | Hood Right                            |  | \$94.95 |
| ATD-CHVCMROGRPH18c |  | Rear Lid Left                         |  | \$34.95 |
| ATD-CHVCMROGRPH18d |  | Rear Lid Right                        |  | \$34.95 |
| ATD-CHVCMROGRPH18e |  | Factory Spoiler Top Left - Option 1   |  | \$8.95  |
| ATD-CHVCMROGRPH18f |  | Factory Spoiler Top Right - Option 1  |  | \$8.95  |
| ATD-CHVCMROGRPH18g |  | Factory Spoiler Top Left - Option 2   |  | \$8.95  |
| ATD-CHVCMROGRPH18h |  | Factory Spoiler Top Right - Option 2  |  | \$8.95  |
| ATD-CHVCMROGRPH18i |  | Factory Spoiler Rear Left - Option 2  |  | \$8.95  |
| ATD-CHVCMROGRPH18j |  | Factory Spoiler Rear Right - Option 2 |  | \$8.95  |
|                    |  |                                       |  |         |
|                    |  |                                       |  |         |
|                    |  |                                       |  |         |
|                    |  |                                       |  |         |

Option 2 Rear Spoiler Top pieces splice/overlap approximately .125" (3.17mm) over Rear Spoiler Rear pieces just after the edge of the Factory Spoiler at time of installation.

Thus, we suggest the installation of the Rear Spoiler Rear pieces prior to the application of the Rear Spoiler Top pieces.