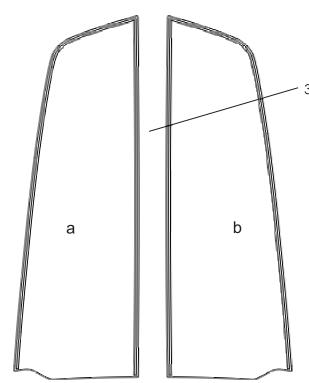

## CAMARO

Chevrolet Camaro Rally Stripe Graphic Kit 1
Factory Style - Parts List
3" (7.62cm) spacing ATD-CHVCMROGRPH18

Note: Spacing of Rally Stripes as shown shall be performed at time of installation. Kit does not come pre-spaced.

| Part Number        |  | Item                                  |  | Cost    |
|--------------------|--|---------------------------------------|--|---------|
|                    |  |                                       |  |         |
| ATD-CHVCMROGRPH18a |  | Hood Left                             |  | \$94.95 |
| ATD-CHVCMROGRPH18b |  | Hood Right                            |  | \$94.95 |
| ATD-CHVCMROGRPH18c |  | Rear Lid Left                         |  | \$34.95 |
| ATD-CHVCMROGRPH18d |  | Rear Lid Right                        |  | \$34.95 |
| ATD-CHVCMROGRPH18e |  | Factory Spoiler Top Left - Option 1   |  | \$8.95  |
| ATD-CHVCMROGRPH18f |  | Factory Spoiler Top Right - Option 1  |  | \$8.95  |
| ATD-CHVCMROGRPH18g |  | Factory Spoiler Top Left - Option 2   |  | \$8.95  |
| ATD-CHVCMROGRPH18h |  | Factory Spoiler Top Right - Option 2  |  | \$8.95  |
| ATD-CHVCMROGRPH18i |  | Factory Spoiler Rear Left - Option 2  |  | \$8.95  |
| ATD-CHVCMROGRPH18j |  | Factory Spoiler Rear Right - Option 2 |  | \$8.95  |
|                    |  |                                       |  |         |
|                    |  |                                       |  |         |
|                    |  |                                       |  |         |
|                    |  |                                       |  |         |