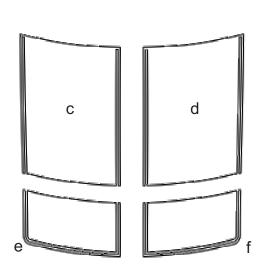

## CAMAIRO

Chevrolet Camaro Rally Stripe Graphic Kit 1 Factory Style LS/LT Coupe - with Factory Spoiler Parts List 3" (7.62cm) spacing ATD-CHVCMROGRPH95

Note: Spacing of Rally Stripes as shown shall be performed at time of installation. Kit does

not come pre-spaced.

| Part Number        |  | Item                      |  | Cost    |
|--------------------|--|---------------------------|--|---------|
|                    |  |                           |  |         |
| ATD-CHVCMROGRPH95a |  | Hood Left                 |  | \$94.95 |
| ATD-CHVCMROGRPH95b |  | Hood Right                |  | \$94.95 |
| ATD-CHVCMROGRPH95c |  | Rear Lid Left             |  | \$34.95 |
| ATD-CHVCMROGRPH95d |  | Rear Lid Right            |  | \$34.95 |
| ATD-CHVCMROGRPH95e |  | Factory Spoiler Top Left  |  | \$17.95 |
| ATD-CHVCMROGRPH95f |  | Factory Spoiler Top Right |  | \$17.95 |
|                    |  |                           |  |         |