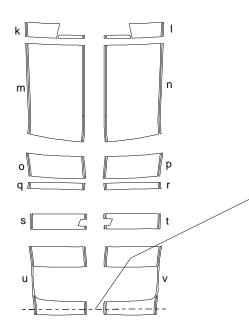

3" (7.62cm) spacing

Note: Spacing of Rally Stripes as shown shall be performed at time of installation. Kit does not come pre-spaced.

| Part Number        |  | ltem                       |   | Cost    |
|--------------------|--|----------------------------|---|---------|
|                    |  |                            |   |         |
| ATD-CHVCMROGRPH73a |  | Front Valance Left         |   | \$8.95  |
| ATD-CHVCMROGRPH73b |  | Front Valance Right        |   | \$8.95  |
| ATD-CHVCMROGRPH73c |  | Front Bumper Left          |   | \$11.95 |
| ATD-CHVCMROGRPH73d |  | Front Bumper Right         |   | \$11.95 |
| ATD-CHVCMROGRPH73e |  | Header Left                |   | \$11.95 |
| ATD-CHVCMROGRPH73f |  | Header Right               |   | \$11.95 |
| ATD-CHVCMROGRPH73g |  | Hood Left                  |   | \$59.95 |
| ATD-CHVCMROGRPH73h |  | Hood Right                 | t | \$59.95 |
| ATD-CHVCMROGRPH73i |  | Roof Left                  |   | \$9.95  |
| ATD-CHVCMROGRPH73j |  | Roof Right                 |   | \$9.95  |
| ATD-CHVCMROGRPH73k |  | Rear Lid Top Trim Left     |   | \$8.95  |
| ATD-CHVCMROGRPH73I |  | Rear Lid Top Trim Right    |   | \$8.95  |
| ATD-CHVCMROGRPH73m |  | Rear Lid Top Left          |   | \$29.95 |
| ATD-CHVCMROGRPH73n |  | Rear Lid Top Right         |   | \$29.95 |
| ATD-CHVCMROGRPH730 |  | Factory Spoiler Top Left   |   | \$8.95  |
| ATD-CHVCMROGRPH73p |  | Factory Spoiler Top Right  |   | \$8.95  |
| ATD-CHVCMROGRPH73q |  | Factory Spoiler Rear Left  |   | \$7.95  |
| ATD-CHVCMROGRPH73r |  | Factory Spoiler Rear Right |   | \$7.95  |
| ATD-CHVCMROGRPH73s |  | Rear Lid Rear Left         |   | \$9.95  |
| ATD-CHVCMROGRPH73t |  | Rear Lid Rear Right        |   | \$9.95  |
| ATD-CHVCMROGRPH73u |  | Rear Bumper Left           |   | \$21.95 |
| ATD-CHVCMROGRPH73v |  | Rear Bumper Right          |   | \$21.95 |
|                    |  |                            |   |         |

g

Slight trimming may be required if vehicle is equipped with Factory Ground Effects. Optional pieces are available as a separate kit (ATD-CHVCMROGRPH27).