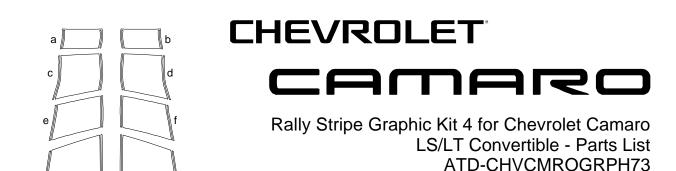

3" (7.62cm) spacing

Note: Spacing of Rally Stripes as shown shall be performed at time of installation. Kit does not come pre-spaced.

| Part Number        |  | ltem                       |   | Cost    |
|--------------------|--|----------------------------|---|---------|
|                    |  |                            |   |         |
| ATD-CHVCMROGRPH73a |  | Front Valance Left         |   | \$8.95  |
| ATD-CHVCMROGRPH73b |  | Front Valance Right        |   | \$8.95  |
| ATD-CHVCMROGRPH73c |  | Front Bumper Left          |   | \$11.95 |
| ATD-CHVCMROGRPH73d |  | Front Bumper Right         |   | \$11.95 |
| ATD-CHVCMROGRPH73e |  | Header Left                |   | \$11.95 |
| ATD-CHVCMROGRPH73f |  | Header Right               |   | \$11.95 |
| ATD-CHVCMROGRPH73g |  | Hood Left                  |   | \$59.95 |
| ATD-CHVCMROGRPH73h |  | Hood Right                 | t | \$59.95 |
| ATD-CHVCMROGRPH73i |  | Roof Left                  |   | \$9.95  |
| ATD-CHVCMROGRPH73j |  | Roof Right                 |   | \$9.95  |
| ATD-CHVCMROGRPH73k |  | Rear Lid Top Trim Left     |   | \$8.95  |
| ATD-CHVCMROGRPH73I |  | Rear Lid Top Trim Right    |   | \$8.95  |
| ATD-CHVCMROGRPH73m |  | Rear Lid Top Left          |   | \$29.95 |
| ATD-CHVCMROGRPH73n |  | Rear Lid Top Right         |   | \$29.95 |
| ATD-CHVCMROGRPH730 |  | Factory Spoiler Top Left   |   | \$8.95  |
| ATD-CHVCMROGRPH73p |  | Factory Spoiler Top Right  |   | \$8.95  |
| ATD-CHVCMROGRPH73q |  | Factory Spoiler Rear Left  |   | \$7.95  |
| ATD-CHVCMROGRPH73r |  | Factory Spoiler Rear Right |   | \$7.95  |
| ATD-CHVCMROGRPH73s |  | Rear Lid Rear Left         |   | \$9.95  |
| ATD-CHVCMROGRPH73t |  | Rear Lid Rear Right        |   | \$9.95  |
| ATD-CHVCMROGRPH73u |  | Rear Bumper Left           |   | \$21.95 |
| ATD-CHVCMROGRPH73v |  | Rear Bumper Right          |   | \$21.95 |
|                    |  |                            |   |         |