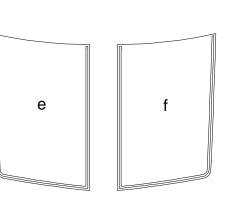

## **CHEVROLET**

Rally Stripe Graphic Kit 6 for Chevrolet Camaro LS/LT - Parts List ATD-CHVCMROGRPH38

3" (7.62cm) spacing

b

d

С

Note: Spacing of Rally Stripes as shown shall be performed at time of installation. Kit does not come pre-spaced.

| ATD-CHVCMROGRPH38b Header Right \$11.9  ATD-CHVCMROGRPH38c Hood Left \$94.9  ATD-CHVCMROGRPH38d Hood Right \$94.9  ATD-CHVCMROGRPH38e Rear Lid Left \$34.9  ATD-CHVCMROGRPH38f Rear Lid Right \$34.9  ATD-CHVCMROGRPH38g Factory Spoiler Top Left - Option 1 \$8.9  ATD-CHVCMROGRPH38h Factory Spoiler Top Left - Option 1 \$8.9  ATD-CHVCMROGRPH38i Factory Spoiler Top Left - Option 2 \$8.9  ATD-CHVCMROGRPH38j Factory Spoiler Top Right - Option 2 \$8.9  ATD-CHVCMROGRPH38k Factory Spoiler Top Right - Option 2 \$8.9  ATD-CHVCMROGRPH38k Factory Spoiler Rear Left - Option 2 \$8.9 | Part Number        |  | Item                                 |                              | Cost    |
|---------------------------------------------------------------------------------------------------------------------------------------------------------------------------------------------------------------------------------------------------------------------------------------------------------------------------------------------------------------------------------------------------------------------------------------------------------------------------------------------------------------------------------------------------------------------------------------------|--------------------|--|--------------------------------------|------------------------------|---------|
| ATD-CHVCMROGRPH38b Header Right \$11.9 ATD-CHVCMROGRPH38c Hood Left \$94.9 ATD-CHVCMROGRPH38d Hood Right \$94.9 ATD-CHVCMROGRPH38e Rear Lid Left \$34.9 ATD-CHVCMROGRPH38f Rear Lid Right \$34.9 ATD-CHVCMROGRPH38g Factory Spoiler Top Left - Option 1 \$8.9 ATD-CHVCMROGRPH38h Factory Spoiler Top Left - Option 1 \$8.9 ATD-CHVCMROGRPH38i Factory Spoiler Top Left - Option 2 \$8.9 ATD-CHVCMROGRPH38j Factory Spoiler Top Right - Option 2 \$8.9 ATD-CHVCMROGRPH38k Factory Spoiler Top Right - Option 2 \$8.9                                                                         |                    |  |                                      |                              |         |
| ATD-CHVCMROGRPH38c Hood Left \$94.9 ATD-CHVCMROGRPH38d Hood Right \$94.9 ATD-CHVCMROGRPH38e Rear Lid Left \$34.9 ATD-CHVCMROGRPH38f Rear Lid Right \$34.9 ATD-CHVCMROGRPH38g Factory Spoiler Top Left - Option 1 \$8.9 ATD-CHVCMROGRPH38h Factory Spoiler Top Right - Option 1 \$8.9 ATD-CHVCMROGRPH38i Factory Spoiler Top Left - Option 2 \$8.9 ATD-CHVCMROGRPH38j Factory Spoiler Top Right - Option 2 \$8.9 ATD-CHVCMROGRPH38k Factory Spoiler Top Right - Option 2 \$8.9                                                                                                               | ATD-CHVCMROGRPH38a |  | Header Left                          |                              | \$11.95 |
| ATD-CHVCMROGRPH38d Hood Right \$94.9 ATD-CHVCMROGRPH38e Rear Lid Left \$34.9 ATD-CHVCMROGRPH38f Rear Lid Right \$34.9 ATD-CHVCMROGRPH38g Factory Spoiler Top Left - Option 1 \$8.9 ATD-CHVCMROGRPH38h Factory Spoiler Top Right - Option 1 \$8.9 ATD-CHVCMROGRPH38i Factory Spoiler Top Left - Option 2 \$8.9 ATD-CHVCMROGRPH38j Factory Spoiler Top Right - Option 2 \$8.9 ATD-CHVCMROGRPH38k Factory Spoiler Top Right - Option 2 \$8.9                                                                                                                                                   | ATD-CHVCMROGRPH38b |  | Header Right                         |                              | \$11.95 |
| ATD-CHVCMROGRPH38e Rear Lid Left \$34.9 ATD-CHVCMROGRPH38f Rear Lid Right \$34.9 ATD-CHVCMROGRPH38g Factory Spoiler Top Left - Option 1 \$8.9 ATD-CHVCMROGRPH38h Factory Spoiler Top Right - Option 1 \$8.9 ATD-CHVCMROGRPH38i Factory Spoiler Top Left - Option 2 \$8.9 ATD-CHVCMROGRPH38j Factory Spoiler Top Right - Option 2 \$8.9 ATD-CHVCMROGRPH38k Factory Spoiler Rear Left - Option 2 \$8.9                                                                                                                                                                                        | ATD-CHVCMROGRPH38c |  | Hood Left                            |                              | \$94.95 |
| ATD-CHVCMROGRPH38f Rear Lid Right \$34.9 ATD-CHVCMROGRPH38g Factory Spoiler Top Left - Option 1 \$8.9 ATD-CHVCMROGRPH38h Factory Spoiler Top Right - Option 1 \$8.9 ATD-CHVCMROGRPH38i Factory Spoiler Top Left - Option 2 \$8.9 ATD-CHVCMROGRPH38j Factory Spoiler Top Right - Option 2 \$8.9 ATD-CHVCMROGRPH38k Factory Spoiler Rear Left - Option 2 \$8.9                                                                                                                                                                                                                                | ATD-CHVCMROGRPH38d |  | Hood Right                           |                              | \$94.95 |
| ATD-CHVCMROGRPH38g Factory Spoiler Top Left - Option 1 \$8.9  ATD-CHVCMROGRPH38h Factory Spoiler Top Right - Option 1 \$8.9  ATD-CHVCMROGRPH38i Factory Spoiler Top Left - Option 2 \$8.9  ATD-CHVCMROGRPH38j Factory Spoiler Top Right - Option 2 \$8.9  ATD-CHVCMROGRPH38k Factory Spoiler Rear Left - Option 2 \$8.9                                                                                                                                                                                                                                                                     | ATD-CHVCMROGRPH38e |  | Rear Lid Left                        |                              | \$34.95 |
| ATD-CHVCMROGRPH38h Factory Spoiler Top Right - Option 1 \$8.9  ATD-CHVCMROGRPH38i Factory Spoiler Top Left - Option 2 \$8.9  ATD-CHVCMROGRPH38j Factory Spoiler Top Right - Option 2 \$8.9  ATD-CHVCMROGRPH38k Factory Spoiler Rear Left - Option 2 \$8.9                                                                                                                                                                                                                                                                                                                                   | ATD-CHVCMROGRPH38f |  | Rear Lid Right                       |                              | \$34.95 |
| ATD-CHVCMROGRPH38i Factory Spoiler Top Left - Option 2 \$8.9 ATD-CHVCMROGRPH38j Factory Spoiler Top Right - Option 2 \$8.9 ATD-CHVCMROGRPH38k Factory Spoiler Rear Left - Option 2 \$8.9                                                                                                                                                                                                                                                                                                                                                                                                    | ATD-CHVCMROGRPH38g |  | Factory Spoiler Top Left - Option 1  |                              | \$8.95  |
| ATD-CHVCMROGRPH38j Factory Spoiler Top Right - Option 2 \$8.9<br>ATD-CHVCMROGRPH38k Factory Spoiler Rear Left - Option 2 \$8.9                                                                                                                                                                                                                                                                                                                                                                                                                                                              | ATD-CHVCMROGRPH38h |  | Factory Spoiler Top Right - Option 1 |                              | \$8.95  |
| ATD-CHVCMROGRPH38k Factory Spoiler Rear Left - Option 2 \$8.9                                                                                                                                                                                                                                                                                                                                                                                                                                                                                                                               | ATD-CHVCMROGRPH38i |  | Factory Spoiler Top Left - Option 2  |                              | \$8.95  |
| , , , , , , , , , , , , , , , , , , ,                                                                                                                                                                                                                                                                                                                                                                                                                                                                                                                                                       | ATD-CHVCMROGRPH38j |  | Factory Spoiler Top Right - Option 2 |                              | \$8.95  |
| ATT OUR CHARGO DELICOL E                                                                                                                                                                                                                                                                                                                                                                                                                                                                                                                                                                    | ATD-CHVCMROGRPH38k |  | Factory Spoiler Rear Left - Option 2 |                              | \$8.95  |
| ATD-CHVCMROGRPH38I Factory Spoiler Rear Right - Option 2 \$8.9                                                                                                                                                                                                                                                                                                                                                                                                                                                                                                                              | ATD-CHVCMROGRPH38I |  | Factory Sp                           | poiler Rear Right - Option 2 | \$8.95  |
|                                                                                                                                                                                                                                                                                                                                                                                                                                                                                                                                                                                             |                    |  |                                      |                              |         |
|                                                                                                                                                                                                                                                                                                                                                                                                                                                                                                                                                                                             |                    |  |                                      |                              |         |