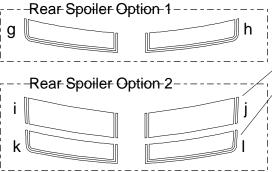

| ATD-CHVCMROGRPH38b Header Right \$11.9  ATD-CHVCMROGRPH38c Hood Left \$94.9  ATD-CHVCMROGRPH38d Hood Right \$94.9  ATD-CHVCMROGRPH38e Rear Lid Left \$34.9  ATD-CHVCMROGRPH38f Rear Lid Right \$34.9  ATD-CHVCMROGRPH38g Factory Spoiler Top Left - Option 1 \$8.9  ATD-CHVCMROGRPH38h Factory Spoiler Top Left - Option 1 \$8.9  ATD-CHVCMROGRPH38i Factory Spoiler Top Left - Option 2 \$8.9  ATD-CHVCMROGRPH38j Factory Spoiler Top Right - Option 2 \$8.9  ATD-CHVCMROGRPH38k Factory Spoiler Top Right - Option 2 \$8.9  ATD-CHVCMROGRPH38k Factory Spoiler Rear Left - Option 2 \$8.9 | Part Number        |  | Item                                 |                              | Cost    |
|---------------------------------------------------------------------------------------------------------------------------------------------------------------------------------------------------------------------------------------------------------------------------------------------------------------------------------------------------------------------------------------------------------------------------------------------------------------------------------------------------------------------------------------------------------------------------------------------|--------------------|--|--------------------------------------|------------------------------|---------|
| ATD-CHVCMROGRPH38b Header Right \$11.9 ATD-CHVCMROGRPH38c Hood Left \$94.9 ATD-CHVCMROGRPH38d Hood Right \$94.9 ATD-CHVCMROGRPH38e Rear Lid Left \$34.9 ATD-CHVCMROGRPH38f Rear Lid Right \$34.9 ATD-CHVCMROGRPH38g Factory Spoiler Top Left - Option 1 \$8.9 ATD-CHVCMROGRPH38h Factory Spoiler Top Left - Option 1 \$8.9 ATD-CHVCMROGRPH38i Factory Spoiler Top Left - Option 2 \$8.9 ATD-CHVCMROGRPH38j Factory Spoiler Top Right - Option 2 \$8.9 ATD-CHVCMROGRPH38k Factory Spoiler Top Right - Option 2 \$8.9                                                                         |                    |  |                                      |                              |         |
| ATD-CHVCMROGRPH38c Hood Left \$94.9 ATD-CHVCMROGRPH38d Hood Right \$94.9 ATD-CHVCMROGRPH38e Rear Lid Left \$34.9 ATD-CHVCMROGRPH38f Rear Lid Right \$34.9 ATD-CHVCMROGRPH38g Factory Spoiler Top Left - Option 1 \$8.9 ATD-CHVCMROGRPH38h Factory Spoiler Top Right - Option 1 \$8.9 ATD-CHVCMROGRPH38i Factory Spoiler Top Left - Option 2 \$8.9 ATD-CHVCMROGRPH38j Factory Spoiler Top Right - Option 2 \$8.9 ATD-CHVCMROGRPH38k Factory Spoiler Top Right - Option 2 \$8.9                                                                                                               | ATD-CHVCMROGRPH38a |  | Header Left                          |                              | \$11.95 |
| ATD-CHVCMROGRPH38d Hood Right \$94.9 ATD-CHVCMROGRPH38e Rear Lid Left \$34.9 ATD-CHVCMROGRPH38f Rear Lid Right \$34.9 ATD-CHVCMROGRPH38g Factory Spoiler Top Left - Option 1 \$8.9 ATD-CHVCMROGRPH38h Factory Spoiler Top Right - Option 1 \$8.9 ATD-CHVCMROGRPH38i Factory Spoiler Top Left - Option 2 \$8.9 ATD-CHVCMROGRPH38j Factory Spoiler Top Right - Option 2 \$8.9 ATD-CHVCMROGRPH38k Factory Spoiler Top Right - Option 2 \$8.9                                                                                                                                                   | ATD-CHVCMROGRPH38b |  | Header Right                         |                              | \$11.95 |
| ATD-CHVCMROGRPH38e Rear Lid Left \$34.9 ATD-CHVCMROGRPH38f Rear Lid Right \$34.9 ATD-CHVCMROGRPH38g Factory Spoiler Top Left - Option 1 \$8.9 ATD-CHVCMROGRPH38h Factory Spoiler Top Right - Option 1 \$8.9 ATD-CHVCMROGRPH38i Factory Spoiler Top Left - Option 2 \$8.9 ATD-CHVCMROGRPH38j Factory Spoiler Top Right - Option 2 \$8.9 ATD-CHVCMROGRPH38k Factory Spoiler Rear Left - Option 2 \$8.9                                                                                                                                                                                        | ATD-CHVCMROGRPH38c |  | Hood Left                            |                              | \$94.95 |
| ATD-CHVCMROGRPH38f Rear Lid Right \$34.9 ATD-CHVCMROGRPH38g Factory Spoiler Top Left - Option 1 \$8.9 ATD-CHVCMROGRPH38h Factory Spoiler Top Right - Option 1 \$8.9 ATD-CHVCMROGRPH38i Factory Spoiler Top Left - Option 2 \$8.9 ATD-CHVCMROGRPH38j Factory Spoiler Top Right - Option 2 \$8.9 ATD-CHVCMROGRPH38k Factory Spoiler Rear Left - Option 2 \$8.9                                                                                                                                                                                                                                | ATD-CHVCMROGRPH38d |  | Hood Right                           |                              | \$94.95 |
| ATD-CHVCMROGRPH38g Factory Spoiler Top Left - Option 1 \$8.9  ATD-CHVCMROGRPH38h Factory Spoiler Top Right - Option 1 \$8.9  ATD-CHVCMROGRPH38i Factory Spoiler Top Left - Option 2 \$8.9  ATD-CHVCMROGRPH38j Factory Spoiler Top Right - Option 2 \$8.9  ATD-CHVCMROGRPH38k Factory Spoiler Rear Left - Option 2 \$8.9                                                                                                                                                                                                                                                                     | ATD-CHVCMROGRPH38e |  | Rear Lid Left                        |                              | \$34.95 |
| ATD-CHVCMROGRPH38h Factory Spoiler Top Right - Option 1 \$8.9  ATD-CHVCMROGRPH38i Factory Spoiler Top Left - Option 2 \$8.9  ATD-CHVCMROGRPH38j Factory Spoiler Top Right - Option 2 \$8.9  ATD-CHVCMROGRPH38k Factory Spoiler Rear Left - Option 2 \$8.9                                                                                                                                                                                                                                                                                                                                   | ATD-CHVCMROGRPH38f |  | Rear Lid Right                       |                              | \$34.95 |
| ATD-CHVCMROGRPH38i Factory Spoiler Top Left - Option 2 \$8.9 ATD-CHVCMROGRPH38j Factory Spoiler Top Right - Option 2 \$8.9 ATD-CHVCMROGRPH38k Factory Spoiler Rear Left - Option 2 \$8.9                                                                                                                                                                                                                                                                                                                                                                                                    | ATD-CHVCMROGRPH38g |  | Factory Spoiler Top Left - Option 1  |                              | \$8.95  |
| ATD-CHVCMROGRPH38j Factory Spoiler Top Right - Option 2 \$8.9<br>ATD-CHVCMROGRPH38k Factory Spoiler Rear Left - Option 2 \$8.9                                                                                                                                                                                                                                                                                                                                                                                                                                                              | ATD-CHVCMROGRPH38h |  | Factory Spoiler Top Right - Option 1 |                              | \$8.95  |
| ATD-CHVCMROGRPH38k Factory Spoiler Rear Left - Option 2 \$8.9                                                                                                                                                                                                                                                                                                                                                                                                                                                                                                                               | ATD-CHVCMROGRPH38i |  | Factory Spoiler Top Left - Option 2  |                              | \$8.95  |
| , , , , , , , , , , , , , , , , , , ,                                                                                                                                                                                                                                                                                                                                                                                                                                                                                                                                                       | ATD-CHVCMROGRPH38j |  | Factory Spoiler Top Right - Option 2 |                              | \$8.95  |
| ATT OUR CHARGO DELICOL E                                                                                                                                                                                                                                                                                                                                                                                                                                                                                                                                                                    | ATD-CHVCMROGRPH38k |  | Factory Spoiler Rear Left - Option 2 |                              | \$8.95  |
| ATD-CHVCMROGRPH38I Factory Spoiler Rear Right - Option 2 \$8.9                                                                                                                                                                                                                                                                                                                                                                                                                                                                                                                              | ATD-CHVCMROGRPH38I |  | Factory Sp                           | poiler Rear Right - Option 2 | \$8.95  |
|                                                                                                                                                                                                                                                                                                                                                                                                                                                                                                                                                                                             |                    |  |                                      |                              |         |
|                                                                                                                                                                                                                                                                                                                                                                                                                                                                                                                                                                                             |                    |  |                                      |                              |         |

Option 2 Rear Spoiler Top pieces splice/overlap approximately .125" (3.17mm) over Rear Spoiler Rear pieces just after the edge of the Factory Spoiler at time of installation.

Thus, we suggest the installation of the Rear Spoiler Rear pieces prior to the application of the Rear Spoiler Top pieces.