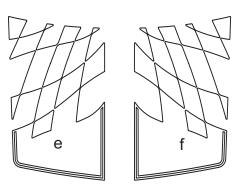

"Instigator" Rally Stripe Graphic Kit 1 for Chevrolet Camaro - SS - Parts List 3" (7.62cm) spacing ATD-CHVCMROGRPH42

Note: Spacing of Rally Stripes as shown shall be performed at time of installation. Kit does not come pre-spaced.

С

| Header Left                           | \$11.95                                                                                                                                                                                                                                                             |
|---------------------------------------|---------------------------------------------------------------------------------------------------------------------------------------------------------------------------------------------------------------------------------------------------------------------|
|                                       | \$11.95                                                                                                                                                                                                                                                             |
| Hoador Pight                          |                                                                                                                                                                                                                                                                     |
| i leader Myrit                        | \$11.95                                                                                                                                                                                                                                                             |
| Hood Left                             | \$104.95                                                                                                                                                                                                                                                            |
| Hood Right                            | \$104.95                                                                                                                                                                                                                                                            |
| Rear Lid Left                         | \$39.95                                                                                                                                                                                                                                                             |
| Rear Lid Right                        | \$39.95                                                                                                                                                                                                                                                             |
| Factory Spoiler Top Left - Option 1   | \$8.95                                                                                                                                                                                                                                                              |
| Factory Spoiler Top Right - Option 1  | \$8.95                                                                                                                                                                                                                                                              |
| Factory Spoiler Top Left - Option 2   | \$8.95                                                                                                                                                                                                                                                              |
| Factory Spoiler Top Right - Option 2  | \$8.95                                                                                                                                                                                                                                                              |
| Factory Spoiler Rear Left - Option 2  | \$8.95                                                                                                                                                                                                                                                              |
| Factory Spoiler Rear Right - Option 2 | \$8.95                                                                                                                                                                                                                                                              |
|                                       |                                                                                                                                                                                                                                                                     |
|                                       |                                                                                                                                                                                                                                                                     |
|                                       | Hood Right Rear Lid Left Rear Lid Right Factory Spoiler Top Left - Option 1 Factory Spoiler Top Right - Option 1 Factory Spoiler Top Left - Option 2 Factory Spoiler Top Right - Option 2 Factory Spoiler Top Right - Option 2 Factory Spoiler Rear Left - Option 2 |