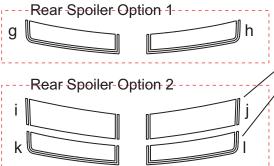

С

| Header Left                           | \$11.95                                                                                                                                                                                                                                                             |
|---------------------------------------|---------------------------------------------------------------------------------------------------------------------------------------------------------------------------------------------------------------------------------------------------------------------|
|                                       | \$11.95                                                                                                                                                                                                                                                             |
| Hoador Pight                          |                                                                                                                                                                                                                                                                     |
| i leader Myrit                        | \$11.95                                                                                                                                                                                                                                                             |
| Hood Left                             | \$104.95                                                                                                                                                                                                                                                            |
| Hood Right                            | \$104.95                                                                                                                                                                                                                                                            |
| Rear Lid Left                         | \$39.95                                                                                                                                                                                                                                                             |
| Rear Lid Right                        | \$39.95                                                                                                                                                                                                                                                             |
| Factory Spoiler Top Left - Option 1   | \$8.95                                                                                                                                                                                                                                                              |
| Factory Spoiler Top Right - Option 1  | \$8.95                                                                                                                                                                                                                                                              |
| Factory Spoiler Top Left - Option 2   | \$8.95                                                                                                                                                                                                                                                              |
| Factory Spoiler Top Right - Option 2  | \$8.95                                                                                                                                                                                                                                                              |
| Factory Spoiler Rear Left - Option 2  | \$8.95                                                                                                                                                                                                                                                              |
| Factory Spoiler Rear Right - Option 2 | \$8.95                                                                                                                                                                                                                                                              |
|                                       |                                                                                                                                                                                                                                                                     |
|                                       |                                                                                                                                                                                                                                                                     |
|                                       | Hood Right Rear Lid Left Rear Lid Right Factory Spoiler Top Left - Option 1 Factory Spoiler Top Right - Option 1 Factory Spoiler Top Left - Option 2 Factory Spoiler Top Right - Option 2 Factory Spoiler Top Right - Option 2 Factory Spoiler Rear Left - Option 2 |

Option 2 Rear Spoiler Top pieces splice/overlap approximately .125" (3.17mm) over Rear Spoiler Rear pieces just after the edge of the Factory Spoiler at time of installation.

Thus, we suggest the installation of the Rear Spoiler Rear pieces prior to the application of the Rear Spoiler Top pieces.