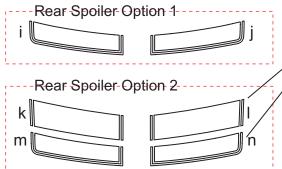

а

C

| Part Number        |      | Item                       | Cost                 |
|--------------------|------|----------------------------|----------------------|
|                    |      |                            |                      |
|                    |      | Header Left                | \$11.95              |
| ATD-CHVCMROGRPH69b |      | Header Right               | \$11.95              |
| ATD-CHVCMROGRP     | H69c | Hood Left                  | \$104.95             |
| ATD-CHVCMROGRPH69d |      | Hood Right                 | \$104.95             |
| ATD-CHVCMROGRPH69e |      | Rear Lid Top Trim Left     | \$8.95               |
| ATD-CHVCMROGRPH69f |      | Rear Lid Top Trim Right    | \$8.95               |
| ATD-CHVCMROGRPH69g |      | Rear Lid Left              | \$34.95              |
| ATD-CHVCMROGRPH69h |      | Rear Lid Right             | \$34.95              |
| ATD-CHVCMROGRPH69i |      | Factory Spoiler Top Left - | - Option 1 \$8.95    |
| ATD-CHVCMROGRPH69j |      | Factory Spoiler Top Right  | t - Option 1 \$8.95  |
| ATD-CHVCMROGRPH69k |      | Factory Spoiler Top Left - | - Option 2 \$8.95    |
| ATD-CHVCMROGRPH69I |      | Factory Spoiler Top Right  | t - Option 2 \$8.95  |
| ATD-CHVCMROGRPH69m |      | Factory Spoiler Rear Left  | - Option 2 \$8.95    |
| ATD-CHVCMROGRP     | H69n | Factory Spoiler Rear Rigi  | ht - Option 2 \$8.95 |
|                    |      |                            |                      |
|                    |      |                            |                      |

Option 2 Rear Spoiler Top pieces splice/overlap approximately .125" (3.17mm) over Rear Spoiler Rear pieces just after the edge of the Factory Spoiler at time of installation.

Thus, we suggest the installation of the Rear Spoiler Rear pieces prior to the application of the Rear Spoiler Top pieces.