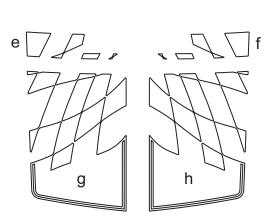

а

C

| Part Number        |      | Item                       | Cost                 |
|--------------------|------|----------------------------|----------------------|
|                    |      |                            |                      |
|                    |      | Header Left                | \$11.95              |
| ATD-CHVCMROGRPH69b |      | Header Right               | \$11.95              |
| ATD-CHVCMROGRP     | H69c | Hood Left                  | \$104.95             |
| ATD-CHVCMROGRPH69d |      | Hood Right                 | \$104.95             |
| ATD-CHVCMROGRPH69e |      | Rear Lid Top Trim Left     | \$8.95               |
| ATD-CHVCMROGRPH69f |      | Rear Lid Top Trim Right    | \$8.95               |
| ATD-CHVCMROGRPH69g |      | Rear Lid Left              | \$34.95              |
| ATD-CHVCMROGRPH69h |      | Rear Lid Right             | \$34.95              |
| ATD-CHVCMROGRPH69i |      | Factory Spoiler Top Left - | - Option 1 \$8.95    |
| ATD-CHVCMROGRPH69j |      | Factory Spoiler Top Right  | t - Option 1 \$8.95  |
| ATD-CHVCMROGRPH69k |      | Factory Spoiler Top Left - | - Option 2 \$8.95    |
| ATD-CHVCMROGRPH69I |      | Factory Spoiler Top Right  | t - Option 2 \$8.95  |
| ATD-CHVCMROGRPH69m |      | Factory Spoiler Rear Left  | - Option 2 \$8.95    |
| ATD-CHVCMROGRP     | H69n | Factory Spoiler Rear Rigi  | ht - Option 2 \$8.95 |
|                    |      |                            |                      |
|                    |      |                            |                      |