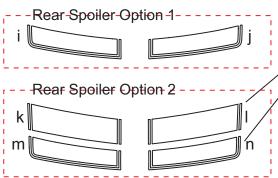

| Part Number        |  | Item                                  |  | Cost     |
|--------------------|--|---------------------------------------|--|----------|
|                    |  |                                       |  |          |
| ATD-CHVCMROGRPH70a |  | Header Left                           |  | \$11.95  |
| ATD-CHVCMROGRPH70b |  | Header Right                          |  | \$11.95  |
| ATD-CHVCMROGRPH70c |  | Hood Left                             |  | \$104.95 |
| ATD-CHVCMROGRPH70d |  | Hood Right                            |  | \$104.95 |
| ATD-CHVCMROGRPH70e |  | Rear Lid Top Trim Left                |  | \$8.95   |
| ATD-CHVCMROGRPH70f |  | Rear Lid Top Trim Right               |  | \$8.95   |
| ATD-CHVCMROGRPH70g |  | Rear Lid Left                         |  | \$34.95  |
| ATD-CHVCMROGRPH70h |  | Rear Lid Right                        |  | \$34.95  |
| ATD-CHVCMROGRPH70i |  | Factory Spoiler Top Left - Option 1   |  | \$8.95   |
| ATD-CHVCMROGRPH70j |  | Factory Spoiler Top Right - Option 1  |  | \$8.95   |
| ATD-CHVCMROGRPH70k |  | Factory Spoiler Top Left - Option 2   |  | \$8.95   |
| ATD-CHVCMROGRPH70I |  | Factory Spoiler Top Right - Option 2  |  | \$8.95   |
| ATD-CHVCMROGRPH70m |  | Factory Spoiler Rear Left - Option 2  |  | \$8.95   |
| ATD-CHVCMROGRPH70n |  | Factory Spoiler Rear Right - Option 2 |  | \$8.95   |
|                    |  |                                       |  |          |

h

C

Option 2 Rear Spoiler Top pieces splice/overlap approximately .125" (3.17mm) over Rear Spoiler Rear pieces just after the edge of the Factory Spoiler at time of installation.

Thus, we suggest the installation of the Rear Spoiler Rear pieces prior to the application of the Rear Spoiler Top pieces.