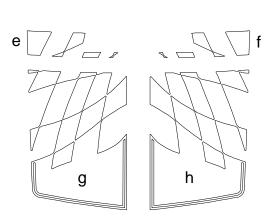

## 

"Instigator" Rally Stripe Graphic Kit 2 for Chevrolet Camaro - LS/LT Convertible - Parts List ATD-CHVCMROGRPH71

3" (7.62cm) spacing

b

Note: Spacing of Rally Stripes as shown shall be performed at time of installation. Kit does not come pre-spaced.

а

С

| Part Number        |  | Item                                  |  | Cost     |
|--------------------|--|---------------------------------------|--|----------|
|                    |  |                                       |  |          |
| ATD-CHVCMROGRPH71a |  | Header Left                           |  | \$14.95  |
| ATD-CHVCMROGRPH71b |  | Header Right                          |  | \$14.95  |
| ATD-CHVCMROGRPH71c |  | Hood Left                             |  | \$126.95 |
| ATD-CHVCMROGRPH71d |  | Hood Right                            |  | \$126.95 |
| ATD-CHVCMROGRPH71e |  | Rear Lid Top Trim Left                |  | \$11.95  |
| ATD-CHVCMROGRPH71f |  | Rear Lid Top Trim Right               |  | \$11.95  |
| ATD-CHVCMROGRPH71g |  | Rear Lid Left                         |  | \$43.95  |
| ATD-CHVCMROGRPH71h |  | Rear Lid Right                        |  | \$43.95  |
| ATD-CHVCMROGRPH71i |  | Factory Spoiler Top Left - Option 1   |  | \$10.95  |
| ATD-CHVCMROGRPH71j |  | Factory Spoiler Top Right - Option 1  |  | \$10.95  |
| ATD-CHVCMROGRPH71k |  | Factory Spoiler Top Left - Option 2   |  | \$10.95  |
| ATD-CHVCMROGRPH71I |  | Factory Spoiler Top Right - Option 2  |  | \$10.95  |
| ATD-CHVCMROGRPH71m |  | Factory Spoiler Rear Left - Option 2  |  | \$10.95  |
| ATD-CHVCMROGRPH71n |  | Factory Spoiler Rear Right - Option 2 |  | \$10.95  |
|                    |  |                                       |  |          |
|                    |  |                                       |  |          |