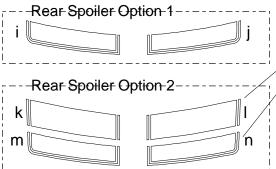

а

С

| Part Number        |  | Item                                  |  | Cost     |
|--------------------|--|---------------------------------------|--|----------|
|                    |  |                                       |  |          |
| ATD-CHVCMROGRPH71a |  | Header Left                           |  | \$14.95  |
| ATD-CHVCMROGRPH71b |  | Header Right                          |  | \$14.95  |
| ATD-CHVCMROGRPH71c |  | Hood Left                             |  | \$126.95 |
| ATD-CHVCMROGRPH71d |  | Hood Right                            |  | \$126.95 |
| ATD-CHVCMROGRPH71e |  | Rear Lid Top Trim Left                |  | \$11.95  |
| ATD-CHVCMROGRPH71f |  | Rear Lid Top Trim Right               |  | \$11.95  |
| ATD-CHVCMROGRPH71g |  | Rear Lid Left                         |  | \$43.95  |
| ATD-CHVCMROGRPH71h |  | Rear Lid Right                        |  | \$43.95  |
| ATD-CHVCMROGRPH71i |  | Factory Spoiler Top Left - Option 1   |  | \$10.95  |
| ATD-CHVCMROGRPH71j |  | Factory Spoiler Top Right - Option 1  |  | \$10.95  |
| ATD-CHVCMROGRPH71k |  | Factory Spoiler Top Left - Option 2   |  | \$10.95  |
| ATD-CHVCMROGRPH71I |  | Factory Spoiler Top Right - Option 2  |  | \$10.95  |
| ATD-CHVCMROGRPH71m |  | Factory Spoiler Rear Left - Option 2  |  | \$10.95  |
| ATD-CHVCMROGRPH71n |  | Factory Spoiler Rear Right - Option 2 |  | \$10.95  |
|                    |  |                                       |  |          |
|                    |  |                                       |  |          |

Option 2 Rear Spoiler Top pieces splice/overlap approximately .125" (3.17mm) over Rear Spoiler Rear pieces just after the edge of the Factory Spoiler at time of installation.

Thus, we suggest the installation of the Rear

Thus, we suggest the installation of the Rear Spoiler Rear pieces prior to the application of the Rear Spoiler Top pieces.