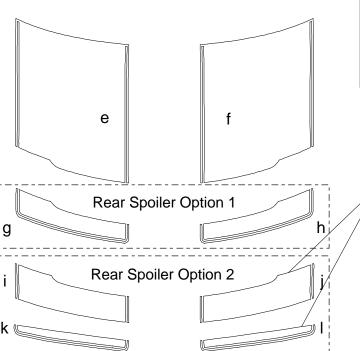

| Part Number        |  | Item                                  |  | Cost    |
|--------------------|--|---------------------------------------|--|---------|
|                    |  |                                       |  |         |
| ATD-CHVCMROGRPH49a |  | Header Left                           |  | \$11.95 |
| ATD-CHVCMROGRPH49b |  | Header Right                          |  | \$11.95 |
| ATD-CHVCMROGRPH49c |  | Hood Left                             |  | \$94.95 |
| ATD-CHVCMROGRPH49d |  | Hood Right                            |  | \$94.95 |
| ATD-CHVCMROGRPH49e |  | Rear Lid Left                         |  | \$34.95 |
| ATD-CHVCMROGRPH49f |  | Rear Lid Right                        |  | \$34.95 |
| ATD-CHVCMROGRPH49g |  | Factory Spoiler Top Left - Option 1   |  | \$8.95  |
| ATD-CHVCMROGRPH49h |  | Factory Spoiler Top Right - Option 1  |  | \$8.95  |
| ATD-CHVCMROGRPH49i |  | Factory Spoiler Top Left - Option 2   |  | \$8.95  |
| ATD-CHVCMROGRPH49j |  | Factory Spoiler Top Right - Option 2  |  | \$8.95  |
| ATD-CHVCMROGRPH49k |  | Factory Spoiler Rear Left - Option 2  |  | \$8.95  |
| ATD-CHVCMROGRPH49I |  | Factory Spoiler Rear Right - Option 2 |  | \$8.95  |
|                    |  |                                       |  |         |
|                    |  |                                       |  |         |

а

С

d

Option 2 Rear Spoiler Top pieces splice/overlap approximately .125" (3.17mm) over Rear Spoiler Rear pieces just after the edge of the Factory Spoiler at time of installation.

Thus, we suggest the installation of the Rear

Thus, we suggest the installation of the Rear Spoiler Rear pieces prior to the application of the Rear Spoiler Top pieces.