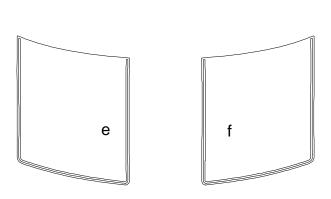

| Part Number        |  | Item           |  | Cost    |
|--------------------|--|----------------|--|---------|
|                    |  |                |  |         |
| ATD-CHVCMROGRPH58a |  | Header Left    |  | \$11.95 |
| ATD-CHVCMROGRPH58b |  | Header Right   |  | \$11.95 |
| ATD-CHVCMROGRPH58c |  | Hood Left      |  | \$94.95 |
| ATD-CHVCMROGRPH58d |  | Hood Right     |  | \$94.95 |
| ATD-CHVCMROGRPH58e |  | Rear Lid Left  |  | \$39.95 |
| ATD-CHVCMROGRPH58f |  | Rear Lid Right |  | \$39.95 |
|                    |  |                |  |         |
|                    |  |                |  |         |
|                    |  |                |  |         |
|                    |  |                |  |         |
|                    |  |                |  |         |
|                    |  |                |  |         |
|                    |  |                |  |         |
|                    |  |                |  |         |
|                    |  |                |  |         |