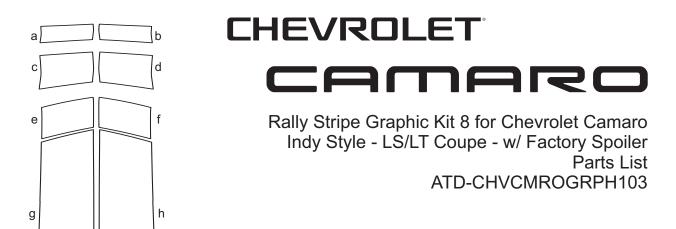

1" (25.40mm) spacing

| Item                         | Cost                                                                                                                                                                                                                                                                                                                                                                                                                                                                                                                                                                                                                                                                                                                                                                                             |
|------------------------------|--------------------------------------------------------------------------------------------------------------------------------------------------------------------------------------------------------------------------------------------------------------------------------------------------------------------------------------------------------------------------------------------------------------------------------------------------------------------------------------------------------------------------------------------------------------------------------------------------------------------------------------------------------------------------------------------------------------------------------------------------------------------------------------------------|
|                              |                                                                                                                                                                                                                                                                                                                                                                                                                                                                                                                                                                                                                                                                                                                                                                                                  |
| Ba Valance Left              | \$7.95                                                                                                                                                                                                                                                                                                                                                                                                                                                                                                                                                                                                                                                                                                                                                                                           |
| Bb Valance Right             | \$7.95                                                                                                                                                                                                                                                                                                                                                                                                                                                                                                                                                                                                                                                                                                                                                                                           |
| Sc Front Bumper Left         | \$11.95                                                                                                                                                                                                                                                                                                                                                                                                                                                                                                                                                                                                                                                                                                                                                                                          |
| Rd Front Bumper Right        | \$11.95                                                                                                                                                                                                                                                                                                                                                                                                                                                                                                                                                                                                                                                                                                                                                                                          |
| Be Header Left               | \$10.95                                                                                                                                                                                                                                                                                                                                                                                                                                                                                                                                                                                                                                                                                                                                                                                          |
| f Header Right               | \$10.95                                                                                                                                                                                                                                                                                                                                                                                                                                                                                                                                                                                                                                                                                                                                                                                          |
| g Hood Left                  | \$53.95                                                                                                                                                                                                                                                                                                                                                                                                                                                                                                                                                                                                                                                                                                                                                                                          |
| Sh Hood Right                | \$53.95                                                                                                                                                                                                                                                                                                                                                                                                                                                                                                                                                                                                                                                                                                                                                                                          |
| Bi Roof Left                 | \$61.95                                                                                                                                                                                                                                                                                                                                                                                                                                                                                                                                                                                                                                                                                                                                                                                          |
| ij Roof Right                | \$61.95                                                                                                                                                                                                                                                                                                                                                                                                                                                                                                                                                                                                                                                                                                                                                                                          |
| Rear Lid Top Left            | \$26.95                                                                                                                                                                                                                                                                                                                                                                                                                                                                                                                                                                                                                                                                                                                                                                                          |
| Rear Lid Top Right           | \$26.95                                                                                                                                                                                                                                                                                                                                                                                                                                                                                                                                                                                                                                                                                                                                                                                          |
| m Factory Spoiler Top Left   | \$8.95                                                                                                                                                                                                                                                                                                                                                                                                                                                                                                                                                                                                                                                                                                                                                                                           |
| n Factory Spoiler Top Right  | \$8.95                                                                                                                                                                                                                                                                                                                                                                                                                                                                                                                                                                                                                                                                                                                                                                                           |
| So Factory Spoiler Rear Left | \$5.95                                                                                                                                                                                                                                                                                                                                                                                                                                                                                                                                                                                                                                                                                                                                                                                           |
| p Factory Spoiler Rear Right | \$5.95                                                                                                                                                                                                                                                                                                                                                                                                                                                                                                                                                                                                                                                                                                                                                                                           |
| Rear Lid Rear Left           | \$9.95                                                                                                                                                                                                                                                                                                                                                                                                                                                                                                                                                                                                                                                                                                                                                                                           |
| Rear Lid Rear Right          | \$9.95                                                                                                                                                                                                                                                                                                                                                                                                                                                                                                                                                                                                                                                                                                                                                                                           |
| Rear Bumper Top Left         | \$7.95                                                                                                                                                                                                                                                                                                                                                                                                                                                                                                                                                                                                                                                                                                                                                                                           |
| Rear Bumper Top Right        | \$7.95                                                                                                                                                                                                                                                                                                                                                                                                                                                                                                                                                                                                                                                                                                                                                                                           |
| Bu Rear Bumper Rear Left     | \$7.95                                                                                                                                                                                                                                                                                                                                                                                                                                                                                                                                                                                                                                                                                                                                                                                           |
| Rear Bumper Rear Right       | \$7.95                                                                                                                                                                                                                                                                                                                                                                                                                                                                                                                                                                                                                                                                                                                                                                                           |
| W License Well Left          | \$7.95                                                                                                                                                                                                                                                                                                                                                                                                                                                                                                                                                                                                                                                                                                                                                                                           |
| x License Well Right         | \$7.95                                                                                                                                                                                                                                                                                                                                                                                                                                                                                                                                                                                                                                                                                                                                                                                           |
|                              | Sa Valance Left  Valance Right  Sc Front Bumper Left  Sd Front Bumper Right  Se Header Left  Header Right  Hood Left  Hood Right  Roof Left  Roar Lid Top Left  Rear Lid Top Right  Factory Spoiler Top Left  Factory Spoiler Rear Left  Rear Lid Rear Left  Rear Lid Rear Left  Rear Lid Rear Right  Rear Lid Rear Right  Rear Lid Rear Right  Rear Bumper Top Right  Rear Bumper Rear Left  Rear Bumper Rear Right  License Well Left |

Note: Spacing of Rally Stripes as shown shall be performed at time of installation. Kit does not come pre-spaced.