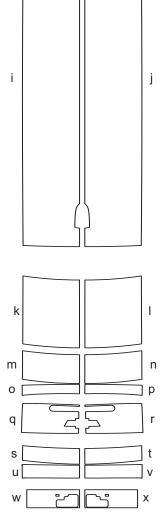

1" (25.40mm) spacing

| Item                         | Cost                                                                                                                                                                                                                                                                                                                                                                                                                                                                                                                                                                                                                                                                                                                                                                                             |
|------------------------------|--------------------------------------------------------------------------------------------------------------------------------------------------------------------------------------------------------------------------------------------------------------------------------------------------------------------------------------------------------------------------------------------------------------------------------------------------------------------------------------------------------------------------------------------------------------------------------------------------------------------------------------------------------------------------------------------------------------------------------------------------------------------------------------------------|
|                              |                                                                                                                                                                                                                                                                                                                                                                                                                                                                                                                                                                                                                                                                                                                                                                                                  |
| Ba Valance Left              | \$7.95                                                                                                                                                                                                                                                                                                                                                                                                                                                                                                                                                                                                                                                                                                                                                                                           |
| Bb Valance Right             | \$7.95                                                                                                                                                                                                                                                                                                                                                                                                                                                                                                                                                                                                                                                                                                                                                                                           |
| Sc Front Bumper Left         | \$11.95                                                                                                                                                                                                                                                                                                                                                                                                                                                                                                                                                                                                                                                                                                                                                                                          |
| Rd Front Bumper Right        | \$11.95                                                                                                                                                                                                                                                                                                                                                                                                                                                                                                                                                                                                                                                                                                                                                                                          |
| Be Header Left               | \$10.95                                                                                                                                                                                                                                                                                                                                                                                                                                                                                                                                                                                                                                                                                                                                                                                          |
| f Header Right               | \$10.95                                                                                                                                                                                                                                                                                                                                                                                                                                                                                                                                                                                                                                                                                                                                                                                          |
| g Hood Left                  | \$53.95                                                                                                                                                                                                                                                                                                                                                                                                                                                                                                                                                                                                                                                                                                                                                                                          |
| Sh Hood Right                | \$53.95                                                                                                                                                                                                                                                                                                                                                                                                                                                                                                                                                                                                                                                                                                                                                                                          |
| Bi Roof Left                 | \$61.95                                                                                                                                                                                                                                                                                                                                                                                                                                                                                                                                                                                                                                                                                                                                                                                          |
| ij Roof Right                | \$61.95                                                                                                                                                                                                                                                                                                                                                                                                                                                                                                                                                                                                                                                                                                                                                                                          |
| Rear Lid Top Left            | \$26.95                                                                                                                                                                                                                                                                                                                                                                                                                                                                                                                                                                                                                                                                                                                                                                                          |
| Rear Lid Top Right           | \$26.95                                                                                                                                                                                                                                                                                                                                                                                                                                                                                                                                                                                                                                                                                                                                                                                          |
| m Factory Spoiler Top Left   | \$8.95                                                                                                                                                                                                                                                                                                                                                                                                                                                                                                                                                                                                                                                                                                                                                                                           |
| n Factory Spoiler Top Right  | \$8.95                                                                                                                                                                                                                                                                                                                                                                                                                                                                                                                                                                                                                                                                                                                                                                                           |
| So Factory Spoiler Rear Left | \$5.95                                                                                                                                                                                                                                                                                                                                                                                                                                                                                                                                                                                                                                                                                                                                                                                           |
| p Factory Spoiler Rear Right | \$5.95                                                                                                                                                                                                                                                                                                                                                                                                                                                                                                                                                                                                                                                                                                                                                                                           |
| Rear Lid Rear Left           | \$9.95                                                                                                                                                                                                                                                                                                                                                                                                                                                                                                                                                                                                                                                                                                                                                                                           |
| Rear Lid Rear Right          | \$9.95                                                                                                                                                                                                                                                                                                                                                                                                                                                                                                                                                                                                                                                                                                                                                                                           |
| Rear Bumper Top Left         | \$7.95                                                                                                                                                                                                                                                                                                                                                                                                                                                                                                                                                                                                                                                                                                                                                                                           |
| Rear Bumper Top Right        | \$7.95                                                                                                                                                                                                                                                                                                                                                                                                                                                                                                                                                                                                                                                                                                                                                                                           |
| Bu Rear Bumper Rear Left     | \$7.95                                                                                                                                                                                                                                                                                                                                                                                                                                                                                                                                                                                                                                                                                                                                                                                           |
| Rear Bumper Rear Right       | \$7.95                                                                                                                                                                                                                                                                                                                                                                                                                                                                                                                                                                                                                                                                                                                                                                                           |
| W License Well Left          | \$7.95                                                                                                                                                                                                                                                                                                                                                                                                                                                                                                                                                                                                                                                                                                                                                                                           |
| x License Well Right         | \$7.95                                                                                                                                                                                                                                                                                                                                                                                                                                                                                                                                                                                                                                                                                                                                                                                           |
|                              | Sa Valance Left  Valance Right  Sc Front Bumper Left  Sd Front Bumper Right  Se Header Left  Header Right  Hood Left  Hood Right  Roof Left  Roar Lid Top Left  Rear Lid Top Right  Factory Spoiler Top Left  Factory Spoiler Rear Left  Rear Lid Rear Left  Rear Lid Rear Left  Rear Lid Rear Right  Rear Lid Rear Right  Rear Lid Rear Right  Rear Bumper Top Right  Rear Bumper Rear Left  Rear Bumper Rear Right  License Well Left |

Note: Spacing of Rally Stripes as shown shall be performed at time of installation. Kit does not come pre-spaced.