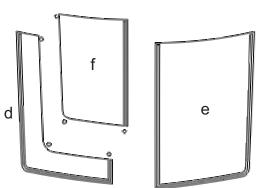

Note: Spacing of Rally Stripes as shown shall be performed at time of installation. Kit does not come pre-spaced.

b

a

С

| Part Number        |      | Item                                | Cost       |
|--------------------|------|-------------------------------------|------------|
|                    |      |                                     |            |
| ATD-CHVCMROGRPH81a |      | Hood Left                           | \$94.95    |
| ATD-CHVCMROGRPH81b |      | Hood Right                          | \$94.95    |
| ATD-CHVCMROGRPH81c |      | Hood Left Highlight                 | \$34.95    |
| ATD-CHVCMROGRPH81d |      | Rear Lid Left                       | \$34.95    |
| ATD-CHVCMROGRPH81e |      | Rear Lid Right                      | \$34.95    |
| ATD-CHVCMROGRPH81f |      | Rear Lid Left Highlight             | \$19.95    |
| ATD-CHVCMROGRPH81g |      | Factory Spoiler Top Left - Option 1 | 1 \$8.95   |
| ATD-CHVCMROGRP     | H81h | Factory Spoiler Top Right - Option  | 1 \$8.95   |
| ATD-CHVCMROGRPH81i |      | Factory Spoiler Top Left - Option 2 | 2 \$8.95   |
| ATD-CHVCMROGRPH81j |      | Factory Spoiler Top Right - Option  | 2 \$8.95   |
| ATD-CHVCMROGRPH81k |      | Factory Spoiler Rear Left - Option  | 2 \$8.95   |
| ATD-CHVCMROGRP     | H81I | Factory Spoiler Rear Right - Optio  | n 2 \$8.95 |
|                    |      |                                     |            |
|                    |      |                                     |            |