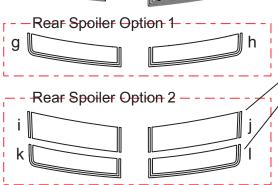

Note: Spacing of Rally Stripes as shown shall be performed at time of installation. Kit does not come pre-spaced.

b

a

С

| Part Number        |      | Item                                | Cost       |
|--------------------|------|-------------------------------------|------------|
|                    |      |                                     |            |
| ATD-CHVCMROGRPH81a |      | Hood Left                           | \$94.95    |
| ATD-CHVCMROGRPH81b |      | Hood Right                          | \$94.95    |
| ATD-CHVCMROGRPH81c |      | Hood Left Highlight                 | \$34.95    |
| ATD-CHVCMROGRPH81d |      | Rear Lid Left                       | \$34.95    |
| ATD-CHVCMROGRPH81e |      | Rear Lid Right                      | \$34.95    |
| ATD-CHVCMROGRPH81f |      | Rear Lid Left Highlight             | \$19.95    |
| ATD-CHVCMROGRPH81g |      | Factory Spoiler Top Left - Option 1 | 1 \$8.95   |
| ATD-CHVCMROGRP     | H81h | Factory Spoiler Top Right - Option  | 1 \$8.95   |
| ATD-CHVCMROGRPH81i |      | Factory Spoiler Top Left - Option 2 | 2 \$8.95   |
| ATD-CHVCMROGRPH81j |      | Factory Spoiler Top Right - Option  | 2 \$8.95   |
| ATD-CHVCMROGRPH81k |      | Factory Spoiler Rear Left - Option  | 2 \$8.95   |
| ATD-CHVCMROGRP     | H81I | Factory Spoiler Rear Right - Optio  | n 2 \$8.95 |
|                    |      |                                     |            |
|                    |      |                                     |            |

Option 2 Rear Spoiler Top pieces splice/overlap approximately .125" (3.17mm) over Rear Spoiler Rear pieces just after the edge of the Factory Spoiler at time of installation.

Thus, we suggest the installation of the Rear Spoiler Rear pieces prior to the application of the Rear Spoiler Top pieces.