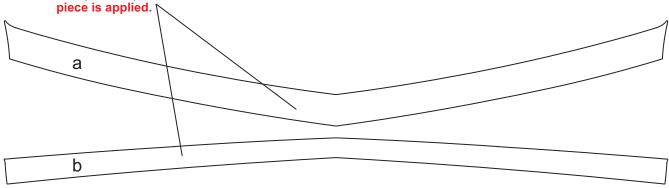

## 

Front Valance Blackout Kit 1 for Chevrolet Camaro
ZL1 Style - SS
Parts List
ATD-CHVCMROGRPH109

Due to the difficulty of installing a one (1) piece Valance Blackout, a two (2) piece spliceable set is provided. The Front Valance Top piece, is designed to splice/overlap approximately 0.2" (5.08mm) after the Front Valance Front