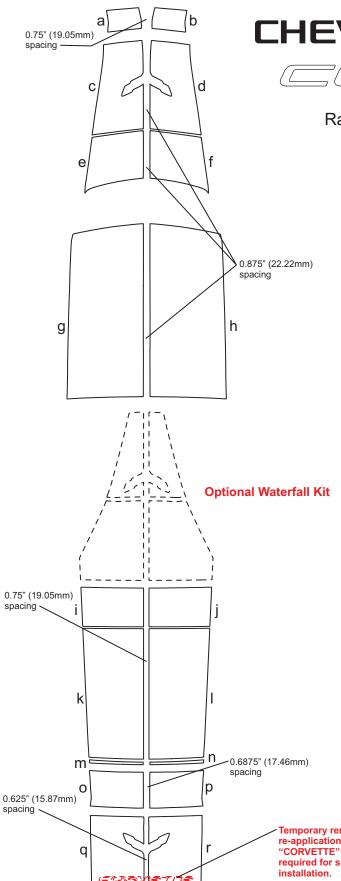

Rally Stripe Graphic Kit 3 for Chevrolet C7 Corvette **Z06** Convertible Parts List ATD-CHVCRVTGRPH161

C

**Note: Spacing of Rally Stripes** as shown shall be performed at time of installation. Kit does not come pre-spaced.

| Part Number         | Item                      | Cost    |
|---------------------|---------------------------|---------|
| ATD-CHVCRVTGRPH161a | Front Valance Left        | \$5.95  |
| ATD-CHVCRVTGRPH161b | Front Valance Right       | \$5.95  |
| ATD-CHVCRVTGRPH161c | Front Bumper Left         | \$17.95 |
| ATD-CHVCRVTGRPH161d | Front Bumper Right        | \$17.95 |
| ATD-CHVCRVTGRPH161e | Hood Front Left           | \$14.95 |
| ATD-CHVCRVTGRPH161f | Hood Front Right          | \$14.95 |
| ATD-CHVCRVTGRPH161g | Hood Rear Left            | \$45.95 |
| ATD-CHVCRVTGRPH161h | Hood Rear Right           | \$45.95 |
| ATD-CHVCRVTGRPH161i | Rear Deck Left            | \$14.95 |
| ATD-CHVCRVTGRPH161j | Rear Deck Right           | \$14.95 |
| ATD-CHVCRVTGRPH161k | Rear Deck Left            | \$45.95 |
| ATD-CHVCRVTGRPH161I | Rear Deck Right           | \$45.95 |
| ATD-CHVCRVTGRPH161m | Rear Deck Left            | \$9.95  |
| ATD-CHVCRVTGRPH161n | Rear Deck Right           | \$9.95  |
| ATD-CHVCRVTGRPH161o | Factory Spoiler Top Left  | \$10.95 |
| ATD-CHVCRVTGRPH161p | Factory Spoiler Top Right | \$10.95 |
| ATD-CHVCRVTGRPH161q | Rear Bumper Left          | \$15.95 |
| ATD-CHVCRVTGRPH161r | Rear Bumper Right         | \$15.95 |

Temporary removal and re-application of factory "CORVETTE" lettering is required for successful