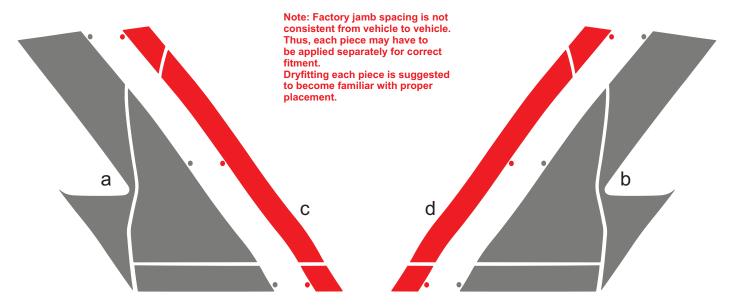

## **CHEVROLET**

Concours Body Side Graphic Kit for Chevrolet Corvette Z06 Two Color Parts List ATD-CHVCRVTGRPH165

Note: Circles at side of graphics serve as registration dots for ease of installation. Fender/Door graphic pieces should be placed and set first. Highlight pieces can then be set according to the registration dots.

| Part Number         | Item              | Cost    |
|---------------------|-------------------|---------|
| ATD-CHVCRVTGRPH165a | Fender/Door Left  | \$71.95 |
| ATD-CHVCRVTGRPH165b | Fender/Door Right | \$71.95 |
| ATD-CHVCRVTGRPH165c | Highlight Left    | \$39.95 |
| ATD-CHVCRVTGRPH165d | Highlight Right   | \$39.95 |