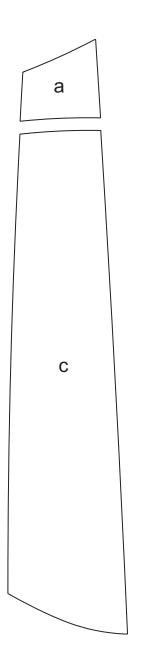

## **CHEVROLET**

Body Side Fade Graphic Kit 1 for Chevrolet Corvette C6 - Base Parts List ATD-CHVCRVTGRPH166

Note: Factory jamb spacing is not consistent from vehicle to vehicle. Thus, each piece may have to be applied separately for correct fitment.

Dryfitting each piece is suggested to become familiar with proper placement.

| Part Number         | Item         | Cost     |
|---------------------|--------------|----------|
| ATD-CHVCRVTGRPH166a | Fender Left  | \$19.95  |
| ATD-CHVCRVTGRPH166b | Fender Right | \$19.95  |
| ATD-CHVCRVTGRPH166c | Door Left    | \$159.95 |
| ATD-CHVCRVTGRPH166d | Door Right   | \$159.95 |
|                     |              |          |

Estimated Install Time 1.5 Hour

autotrimdesign.com