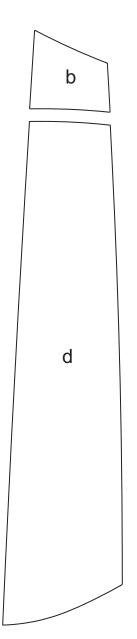

## **CHEVROLET**

Body Side Fade Graphic Kit 1 for Chevrolet Corvette C6 - Base Parts List ATD-CHVCRVTGRPH166

Note: Factory jamb spacing is not consistent from vehicle to vehicle. Thus, each piece may have to be applied separately for correct fitment.

Dryfitting each piece is suggested to become familiar with proper placement.

| Part Number         | Item         | Cost     |
|---------------------|--------------|----------|
| ATD-CHVCRVTGRPH166a | Fender Left  | \$19.95  |
| ATD-CHVCRVTGRPH166b | Fender Right | \$19.95  |
| ATD-CHVCRVTGRPH166c | Door Left    | \$159.95 |
| ATD-CHVCRVTGRPH166d | Door Right   | \$159.95 |
|                     |              |          |

Estimated Install Time 1.5 Hour

autotrimdesign.com