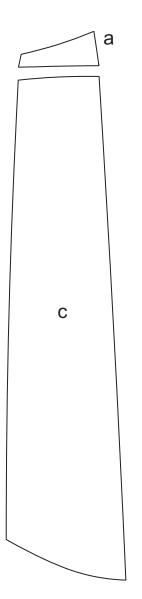

Dryfitting each piece is suggested to become familiar with proper placement.

| Part Number         | ltem         | Cost     |
|---------------------|--------------|----------|
| ATD-CHVCRVTGRPH167a | Fender Left  | \$19.95  |
| ATD-CHVCRVTGRPH167b | Fender Right | \$19.95  |
| ATD-CHVCRVTGRPH167c | Door Left    | \$159.95 |
| ATD-CHVCRVTGRPH167d | Door Right   | \$159.95 |
|                     |              |          |