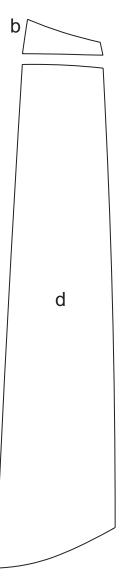

Dryfitting each piece is suggested to become familiar with proper placement.

| Part Number         | ltem         | Cost     |
|---------------------|--------------|----------|
| ATD-CHVCRVTGRPH167a | Fender Left  | \$19.95  |
| ATD-CHVCRVTGRPH167b | Fender Right | \$19.95  |
| ATD-CHVCRVTGRPH167c | Door Left    | \$159.95 |
| ATD-CHVCRVTGRPH167d | Door Right   | \$159.95 |
|                     |              |          |