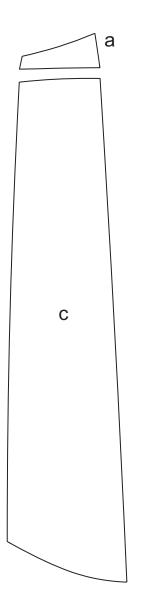

## CHEVROLET<sup>®</sup>

Body Side Fade Graphic Kit 1 for Chevrolet Corvette C6 - Z06 Parts List ATD-CHVCRVTGRPH168

Note: Factory jamb spacing is not consistent from vehicle to vehicle. Thus, each piece may have to be applied separately for correct fitment.

Dryfitting each piece is suggested to become familiar with proper placement.

| Part Number         | ltem         | Cost     |
|---------------------|--------------|----------|
| ATD-CHVCRVTGRPH168a | Fender Left  | \$19.95  |
| ATD-CHVCRVTGRPH168b | Fender Right | \$19.95  |
| ATD-CHVCRVTGRPH168c | Door Left    | \$159.95 |
| ATD-CHVCRVTGRPH168d | Door Right   | \$159.95 |
|                     |              |          |