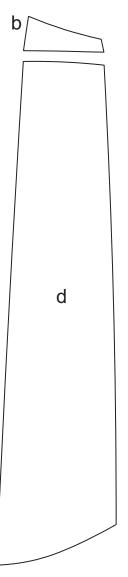

## CHEVROLET<sup>®</sup>

Body Side Fade Graphic Kit 1 for Chevrolet Corvette C6 - Z06 Parts List ATD-CHVCRVTGRPH168

Note: Factory jamb spacing is not consistent from vehicle to vehicle. Thus, each piece may have to be applied separately for correct fitment.

Dryfitting each piece is suggested to become familiar with proper placement.

| Part Number         | ltem         | Cost     |
|---------------------|--------------|----------|
| ATD-CHVCRVTGRPH168a | Fender Left  | \$19.95  |
| ATD-CHVCRVTGRPH168b | Fender Right | \$19.95  |
| ATD-CHVCRVTGRPH168c | Door Left    | \$159.95 |
| ATD-CHVCRVTGRPH168d | Door Right   | \$159.95 |
|                     |              |          |