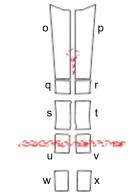

## Rally Stripe Graphic Kit 1 for Chevrolet Corvette Stingray C8 Coupe Parts List ATD-CHVCRVTGRPH203

| Part Number         | ltem                      | Cost    |
|---------------------|---------------------------|---------|
| ATD-CHVCRVTGRPH203a | Front Bumper Left         | \$11.95 |
| ATD-CHVCRVTGRPH203b | Front Bumper Right        | \$11.95 |
| ATD-CHVCRVTGRPH203c | Hood Left                 | \$39.95 |
| ATD-CHVCRVTGRPH203d | Hood Right                | \$39.95 |
| ATD-CHVCRVTGRPH203e | Roof Left                 | \$7.95  |
| ATD-CHVCRVTGRPH203f | Roof Right                | \$7.95  |
| ATD-CHVCRVTGRPH203g | Roof Left                 | \$34.95 |
| ATD-CHVCRVTGRPH203h | Roof Right                | \$34.95 |
| ATD-CHVCRVTGRPH203i | Roof Left                 | \$11.95 |
| ATD-CHVCRVTGRPH203j | Roof Right                | \$11.95 |
| ATD-CHVCRVTGRPH203k | Roof Left                 | \$9.95  |
| ATD-CHVCRVTGRPH203I | Roof Right                | \$9.95  |
| ATD-CHVCRVTGRPH203m | Roof Left                 | \$9.95  |
| ATD-CHVCRVTGRPH203n | Roof Right                | \$9.95  |
| ATD-CHVCRVTGRPH203o | Rear Lid Left             | \$13.95 |
| ATD-CHVCRVTGRPH203p | Rear Lid Right            | \$13.95 |
| ATD-CHVCRVTGRPH203q | Rear Bumper Left          | \$7.95  |
| ATD-CHVCRVTGRPH203r | Rear Bumper Right         | \$7.95  |
| ATD-CHVCRVTGRPH203s | Low Profile Spoiler Left  | \$7.95  |
| ATD-CHVCRVTGRPH203t | Low Profile Spoiler Right | \$7.95  |
| ATD-CHVCRVTGRPH203u | Rear Bumper Left          | \$7.95  |
| ATD-CHVCRVTGRPH203v | Rear Bumper Right         | \$7.95  |
| ATD-CHVCRVTGRPH203w | Rear Bumper Left          | \$7.95  |
| ATD-CHVCRVTGRPH203x | Rear Bumper Right         | \$7.95  |
|                     |                           |         |