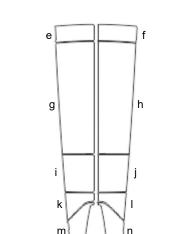

## Rally Stripe Graphic Kit 1 for Chevrolet Corvette Stingray C8 Coupe Parts List ATD-CHVCRVTGRPH203

| Part Number         | ltem                      | Cost    |
|---------------------|---------------------------|---------|
| ATD-CHVCRVTGRPH203a | Front Bumper Left         | \$11.95 |
| ATD-CHVCRVTGRPH203b | Front Bumper Right        | \$11.95 |
| ATD-CHVCRVTGRPH203c | Hood Left                 | \$39.95 |
| ATD-CHVCRVTGRPH203d | Hood Right                | \$39.95 |
| ATD-CHVCRVTGRPH203e | Roof Left                 | \$7.95  |
| ATD-CHVCRVTGRPH203f | Roof Right                | \$7.95  |
| ATD-CHVCRVTGRPH203g | Roof Left                 | \$34.95 |
| ATD-CHVCRVTGRPH203h | Roof Right                | \$34.95 |
| ATD-CHVCRVTGRPH203i | Roof Left                 | \$11.95 |
| ATD-CHVCRVTGRPH203j | Roof Right                | \$11.95 |
| ATD-CHVCRVTGRPH203k | Roof Left                 | \$9.95  |
| ATD-CHVCRVTGRPH203I | Roof Right                | \$9.95  |
| ATD-CHVCRVTGRPH203m | Roof Left                 | \$9.95  |
| ATD-CHVCRVTGRPH203n | Roof Right                | \$9.95  |
| ATD-CHVCRVTGRPH203o | Rear Lid Left             | \$13.95 |
| ATD-CHVCRVTGRPH203p | Rear Lid Right            | \$13.95 |
| ATD-CHVCRVTGRPH203q | Rear Bumper Left          | \$7.95  |
| ATD-CHVCRVTGRPH203r | Rear Bumper Right         | \$7.95  |
| ATD-CHVCRVTGRPH203s | Low Profile Spoiler Left  | \$7.95  |
| ATD-CHVCRVTGRPH203t | Low Profile Spoiler Right | \$7.95  |
| ATD-CHVCRVTGRPH203u | Rear Bumper Left          | \$7.95  |
| ATD-CHVCRVTGRPH203v | Rear Bumper Right         | \$7.95  |
| ATD-CHVCRVTGRPH203w | Rear Bumper Left          | \$7.95  |
| ATD-CHVCRVTGRPH203x | Rear Bumper Right         | \$7.95  |
|                     |                           |         |