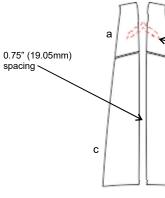

Note: Spacing of Rally Stripes as shown shall be performed at time of installation. Kit does not come pre-spaced. Dryfitting each piece is suggested to become familiar with proper placement.

Estimated Install Time 4.5 Hour