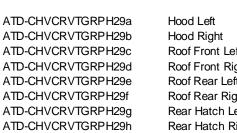

## **CHEVROLET**

**Chevrolet C5 Commemorative Edition** Style Rally Stripe Graphic Kit 1 **Coupe Kit Parts List** ATD-CHVCRVTGRPH29

**Note: Spacing of Rally Stripes** as shown shall be performed at time of installation. Kit does not come pre-spaced.

**Part Number** 

Roof Front Left Roof Front Right Roof Rear Left Roof Rear Right Rear Hatch Left Rear Hatch Right

ltem

b

great effort to be uniform where the factory emblems are placed, there may be times inwhich they are slightly off or askew. Due to the fact that we cannot account for suchoccurrences, slight trimming around the emblem(s) may be required to balance the amount of outlineexposed. Take great care in trimming to not cut into the vehicle's paint. If