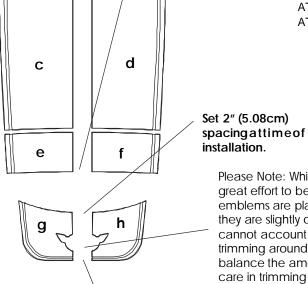

**Part Number** 

Roof Front Left Roof Front Right Roof Rear Left Roof Rear Right Rear Hatch Left Rear Hatch Right

ltem

b

great effort to be uniform where the factory emblems are placed, there may be times inwhich they are slightly off or askew. Due to the fact that we cannot account for suchoccurrences, slight trimming around the emblem(s) may be required to balance the amount of outlineexposed. Take great care in trimming to not cut into the vehicle's paint. If

Please Note: While vehicle manufacturers make a

you are unsure of yourself with trimming, by all means, seek the assistance of a professional.

Set 1.75" (4.45cm) spacingattimeof installation.

autotrimde

Cost