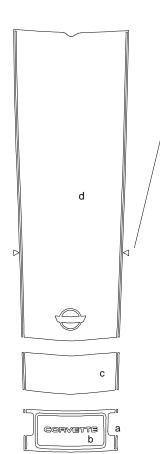

Note: Triangles at side of graphics denote suggested beginning points of installation. Graphic piece can be "hinged" at these points, then worked each way from there.

е

| Part Number        |  | Item                             |  | Cost     |
|--------------------|--|----------------------------------|--|----------|
|                    |  |                                  |  |          |
| ATD-CHVCRVTGRPH99a |  | Front Bumper-License Surround    |  | \$23.95  |
| ATD-CHVCRVTGRPH99b |  | Front Bumper-License Plate Cover |  | \$11.95  |
| ATD-CHVCRVTGRPH99c |  | Front Bumper Top                 |  | \$17.95  |
| ATD-CHVCRVTGRPH99d |  | Hood                             |  | \$117.95 |
| ATD-CHVCRVTGRPH99e |  | Rear Deck Top                    |  | \$25.95  |
| ATD-CHVCRVTGRPH99f |  | Rear Deck Top                    |  | \$25.95  |
| ATD-CHVCRVTGRPH99g |  | Rear Deck Top                    |  | \$17.95  |
| ATD-CHVCRVTGRPH99h |  | Rear Bumper Upper                |  | \$25.95  |
| ATD-CHVCRVTGRPH99i |  | Rear Bumper Lower                |  | \$17.95  |
|                    |  |                                  |  |          |
|                    |  |                                  |  |          |