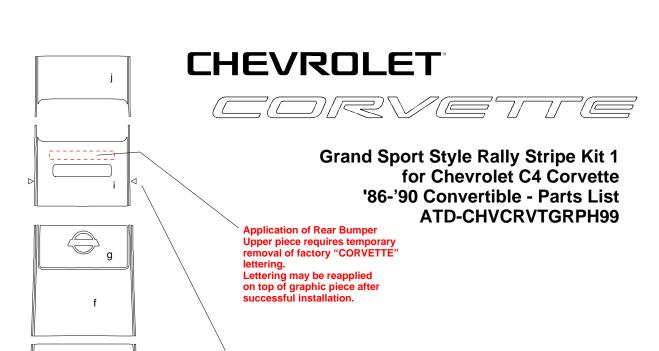

Note: Triangles at side of graphics denote suggested beginning points of installation. Graphic piece can be "hinged" at these points, then worked each way from there.

е

| Part Number        |  | Item                             |  | Cost     |
|--------------------|--|----------------------------------|--|----------|
|                    |  |                                  |  |          |
| ATD-CHVCRVTGRPH99a |  | Front Bumper-License Surround    |  | \$23.95  |
| ATD-CHVCRVTGRPH99b |  | Front Bumper-License Plate Cover |  | \$11.95  |
| ATD-CHVCRVTGRPH99c |  | Front Bumper Top                 |  | \$17.95  |
| ATD-CHVCRVTGRPH99d |  | Hood                             |  | \$117.95 |
| ATD-CHVCRVTGRPH99e |  | Rear Deck Top                    |  | \$25.95  |
| ATD-CHVCRVTGRPH99f |  | Rear Deck Top                    |  | \$25.95  |
| ATD-CHVCRVTGRPH99g |  | Rear Deck Top                    |  | \$17.95  |
| ATD-CHVCRVTGRPH99h |  | Rear Bumper Upper                |  | \$25.95  |
| ATD-CHVCRVTGRPH99i |  | Rear Bumper Lower                |  | \$17.95  |
|                    |  |                                  |  |          |
|                    |  |                                  |  |          |