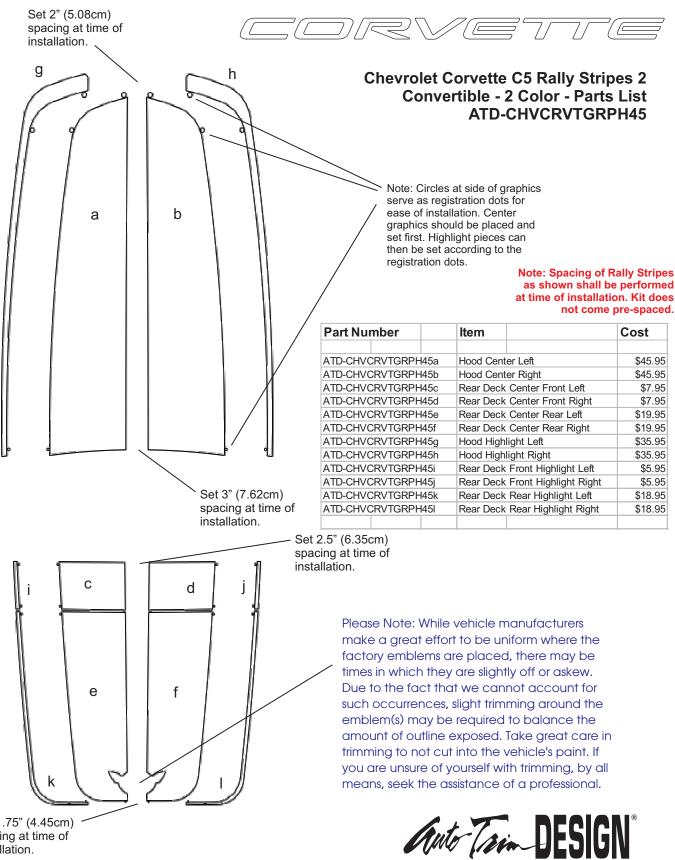

## CHEVROLET

Set 1.75" (4.45cm) spacing at time of installation.

> autotrimdesign.com Copyright 2007, Auto Trim DESIGN.

All service marks and/or trademarks used herein are the property of the respective trademark holders; they are not used here for advertising or commercial purposes. Their use is done on a Fair Use assumption and without intent to compete with or take advantage of the trademark holder. Auto Trim DESIGN® is in no way affiliated with, sponsored by or authorized by the associated trademark holder, unless otherwise specified. Any reference related to marks is made solely for identification purposes and is not intended to create any confusion or deception in the marketplace.