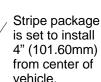

## CHEVROLET

Euro Style Rally Stripe Kit 1 for Chevrolet Cruze - Parts List ATD-CHVCRZGRPH002

а

0

| Part Number        |  | Item         |  | Cost    |
|--------------------|--|--------------|--|---------|
|                    |  |              |  |         |
| ATD-CHVCRZGRPH002a |  | Hood         |  | \$47.95 |
| ATD-CHVCRZGRPH002b |  | Roof         |  | \$72.95 |
| ATD-CHVCRZGRPH002c |  | Rear Lid Top |  | \$18.95 |
|                    |  |              |  |         |
|                    |  |              |  |         |
|                    |  |              |  |         |
|                    |  |              |  |         |
|                    |  |              |  |         |
|                    |  |              |  |         |