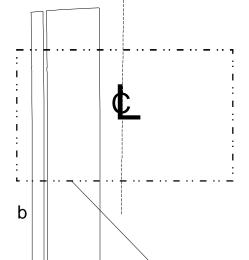

## CHEVROLET

Euro Style Rally Stripe Kit 1 for Chevrolet Cruze - Parts List ATD-CHVCRZGRPH002

а

0

| Part Number        |  | Item         |  | Cost    |
|--------------------|--|--------------|--|---------|
|                    |  |              |  |         |
| ATD-CHVCRZGRPH002a |  | Hood         |  | \$47.95 |
| ATD-CHVCRZGRPH002b |  | Roof         |  | \$72.95 |
| ATD-CHVCRZGRPH002c |  | Rear Lid Top |  | \$18.95 |
|                    |  |              |  |         |
|                    |  |              |  |         |
|                    |  |              |  |         |
|                    |  |              |  |         |
|                    |  |              |  |         |
|                    |  |              |  |         |

For Cruze models with Sunroof option simply trim stripes at edge of sunroof opening after installation.

Note: Spacing of Rally Stripes as shown shall be performed at time of installation. Kit does not come pre-spaced.