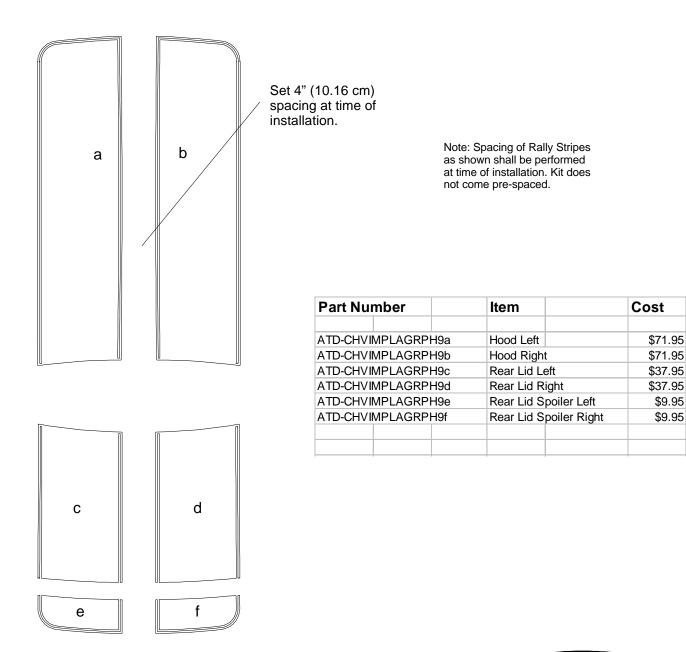

## Rally Stripe Graphics Kit 2 for Chevrolet Impala SS Parts List ATD-CHVIMPLAGRPH9