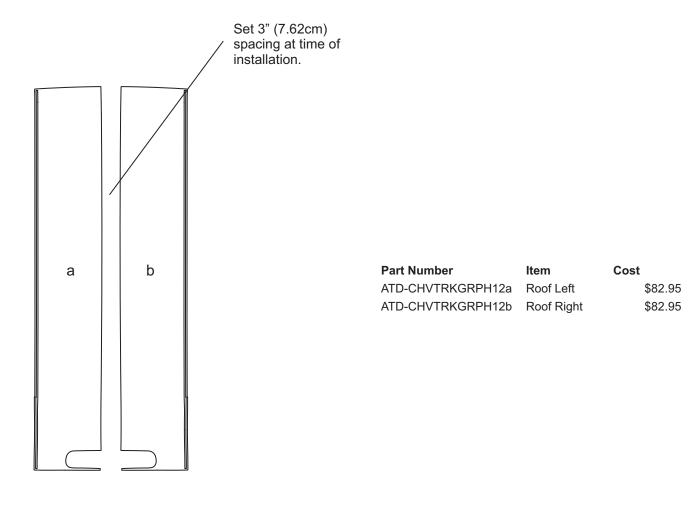

Chevrolet Silverado Rally Stripe Graphic Kit 1 Optional Roof - Extended Cab Parts List ATD-CHVTRKGRPH12

Note: Spacing of Rally Stripes as shown shall be performed at time of installation. Kit does not come pre-spaced.