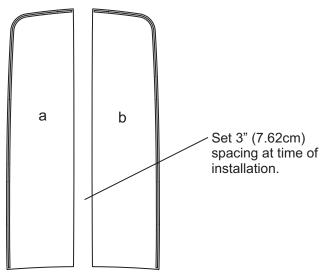

## Chevrolet Silverado Rally Stripe Graphic Kit 1 Parts List ATD-CHVTRKGRPH2

d

С

| Part Number      | ltem           | Cost    |
|------------------|----------------|---------|
| ATD-CHVTRKGRPH2a | Hood Left      | \$59.95 |
| ATD-CHVTRKGRPH2b | Hood Right     | \$59.95 |
| ATD-CHVTRKGRPH2c | Tailgate Left  | \$27.95 |
| ATD-CHVTRKGRPH2d | Tailgate Right | \$27.95 |