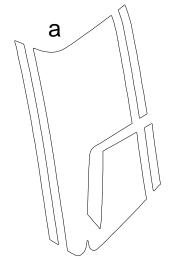

## **DUCATISUPERBIKE**

Graphic Kit 2 for Ducati Superbike Parts List ATD-DCTISPBKGRPH5

Installation Tip: Precut graphic pieces have been designed to fit along the Superbike's distinct body lines as shown in the product image. We suggest dryfitting each piece prior to installation so as to become familiar with placement.

| Part Number        | Item               | Cost    |
|--------------------|--------------------|---------|
|                    |                    |         |
| ATD-DCTISPBKGRPH5a | Fairing Side Left  | \$39.95 |
| ATD-DCTISPBKGRPH5b | Fairing Side Right | \$39.95 |
| ATD-DCTISPBKGRPH5c | Pillion Left       | \$9.95  |
| ATD-DCTISPBKGRPH5d | Pillion Right      | \$9.95  |
|                    |                    |         |
|                    |                    |         |