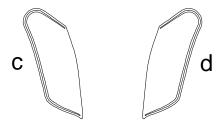

## **DUCATISUPERBIKE**

Graphic Kit 2 for Ducati Superbike Parts List ATD-DCTISPBKGRPH5

Installation Tip: Precut graphic pieces have been designed to fit along the Superbike's distinct body lines as shown in the product image. We suggest dryfitting each piece prior to installation so as to become familiar with placement.

| Part Number        | Item               | Cost    |
|--------------------|--------------------|---------|
|                    |                    |         |
| ATD-DCTISPBKGRPH5a | Fairing Side Left  | \$39.95 |
| ATD-DCTISPBKGRPH5b | Fairing Side Right | \$39.95 |
| ATD-DCTISPBKGRPH5c | Pillion Left       | \$9.95  |
| ATD-DCTISPBKGRPH5d | Pillion Right      | \$9.95  |
|                    |                    |         |
|                    |                    |         |