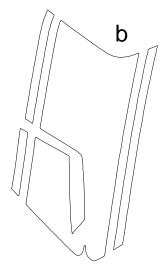

## **DUCATISUPERBIKE**

Graphic Kit 2 for Ducati Superbike Parts List ATD-DCTISPBKGRPH5

Installation Tip: Precut graphic pieces have been designed to fit along the Superbike's distinct body lines as shown in the product image. We suggest dryfitting each piece prior to installation so as to become familiar with placement.

| Part Number        | Item               | Cost    |
|--------------------|--------------------|---------|
|                    |                    |         |
| ATD-DCTISPBKGRPH5a | Fairing Side Left  | \$39.95 |
| ATD-DCTISPBKGRPH5b | Fairing Side Right | \$39.95 |
| ATD-DCTISPBKGRPH5c | Pillion Left       | \$9.95  |
| ATD-DCTISPBKGRPH5d | Pillion Right      | \$9.95  |
|                    |                    |         |
|                    |                    |         |