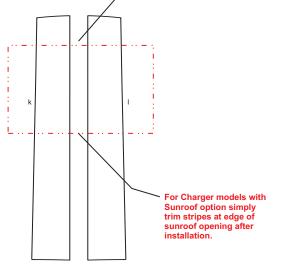

## **CHARGER**

Rally Stripe Graphic Kit 2 for Dodge Charger SRT-8 - Parts List ATD-DDGECHRGRGRPH77

| Part Number          | Item                      | Cost    |
|----------------------|---------------------------|---------|
| ATD-DDGECHRGRGRPH77a | Valance Left              | \$3.95  |
| ATD-DDGECHRGRGRPH77b | Valance Right             | \$3.95  |
| ATD-DDGECHRGRGRPH77c | Front Bumper Front Left   | \$4.95  |
| ATD-DDGECHRGRGRPH77d | Front Bumper Fron Right   | \$4.95  |
| ATD-DDGECHRGRGRPH77e | Grille Top Left           | \$5.95  |
| ATD-DDGECHRGRGRPH77f | Grille Top Right          | \$5.95  |
| ATD-DDGECHRGRGRPH77g | Hood Front Left           | \$15.95 |
| ATD-DDGECHRGRGRPH77h | Hood Front Right          | \$15.95 |
| ATD-DDGECHRGRGRPH77i | Hood Rear Left            | \$22.95 |
| ATD-DDGECHRGRGRPH77j | Hood Rear Right           | \$22.95 |
| ATD-DDGECHRGRGRPH77k | Roof Left                 | \$45.95 |
| ATD-DDGECHRGRGRPH77I | Roof Right                | \$45.95 |
| ATD-DDGECHRGRGRPH77m | Rear Lid Top Left         | \$25.95 |
| ATD-DDGECHRGRGRPH77n | Rear Lid Top Right        | \$25.95 |
| ATD-DDGECHRGRGRPH770 | Factory Spoiler Top Left  | \$11.95 |
| ATD-DDGECHRGRGRPH77p | Factory Spoiler Top Right | \$11.95 |
| ATD-DDGECHRGRGRPH77q | Rear Lid Rear Left        | \$4.95  |
| ATD-DDGECHRGRGRPH77r | Rear Lid Rear Right       | \$4.95  |
| ATD-DDGECHRGRGRPH77s | Rear Bumper Top Left      | \$4.95  |
| ATD-DDGECHRGRGRPH77t | Rear Bumper Top Right     | \$4.95  |
| ATD-DDGECHRGRGRPH77u | Rear Bumper Rear Left     | \$12.95 |
| ATD-DDGECHRGRGRPH77v | Rear Bumper Rear Right    | \$12.95 |