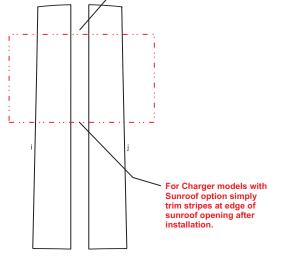

## **CHARGER**

Rally Stripe Graphic Kit 2 for Dodge Charger SRT-8 Super Bee - Parts List ATD-DDGECHRGRGRPH78

Set 4" (101.60mm) spacing at time of installation

| Part Number          | Item                      | Cost    |
|----------------------|---------------------------|---------|
| ATD-DDGECHRGRGRPH78a | Valance Left              | \$3.95  |
| ATD-DDGECHRGRGRPH78b | Valance Right             | \$3.95  |
| ATD-DDGECHRGRGRPH78c | Front Bumper Front Left   | \$4.95  |
| ATD-DDGECHRGRGRPH78d | Front Bumper Fron Right   | \$4.95  |
| ATD-DDGECHRGRGRPH78e | Grille Top Left           | \$5.95  |
| ATD-DDGECHRGRGRPH78f | Grille Top Right          | \$5.95  |
| ATD-DDGECHRGRGRPH78g | Hood Left                 | \$30.95 |
| ATD-DDGECHRGRGRPH78h | Hood Right                | \$30.95 |
| ATD-DDGECHRGRGRPH78i | Roof Left                 | \$45.95 |
| ATD-DDGECHRGRGRPH78j | Roof Right                | \$45.95 |
| ATD-DDGECHRGRGRPH78k | Rear Lid Top Left         | \$25.95 |
| ATD-DDGECHRGRGRPH78I | Rear Lid Top Right        | \$25.95 |
| ATD-DDGECHRGRGRPH78m | Factory Spoiler Top Left  | \$11.95 |
| ATD-DDGECHRGRGRPH78n | Factory Spoiler Top Right | \$11.95 |
| ATD-DDGECHRGRGRPH780 | Rear Lid Rear Left        | \$4.95  |
| ATD-DDGECHRGRGRPH78p | Rear Lid Rear Right       | \$4.95  |
| ATD-DDGECHRGRGRPH78q | Rear Bumper Top Left      | \$4.95  |
| ATD-DDGECHRGRGRPH78r | Rear Bumper Top Right     | \$4.95  |
| ATD-DDGECHRGRGRPH78s | Rear Bumper Rear Left     | \$12.95 |
| ATD-DDGECHRGRGRPH78t | Rear Bumper Rear Right    | \$12.95 |