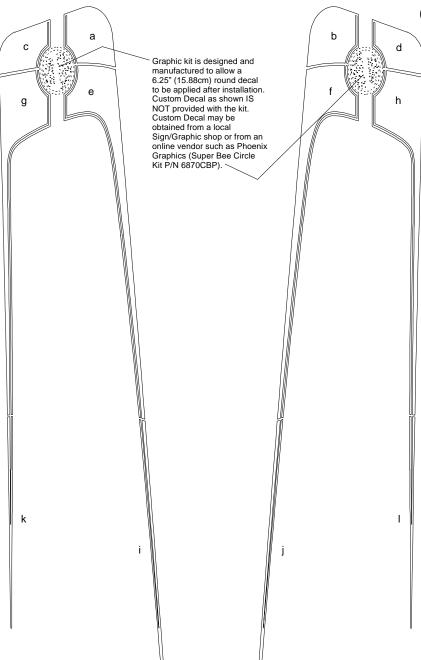

Note: Spacing of Body Side Graphics as shown shall be performed at time of installation.

Graphic pieces are designed and manufactured to be set along the Charger's distinct body line as shown in the product image.

Dryfitting is recommended to become familiar with proper placement.