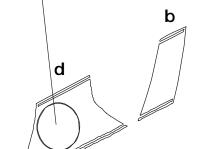

Dodge Caliber "Bumblebee" Style Rear Body Graphic 1 - Parts List ATD-DDGECLBRGRPH12

Roof piece may require trimming for fitment of Satellite Radio Antenna at time of installation.

е

С

а

Dryfitting the pieces after closely trimming to the edges is recommended to become familiar with graphic placement.