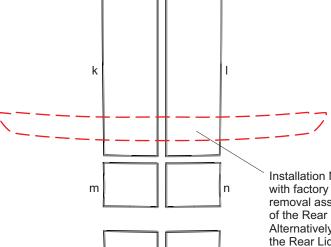

Set 1" (25.40mm) spacing at time of installation

0

Installation Note: For Challengers with factory Spoiler, temporary removal assists with application of the Rear Lid piece.

Alternatively, careful trimming of the Rear Lid piece prior to installation may allow Spoiler to remain in place.