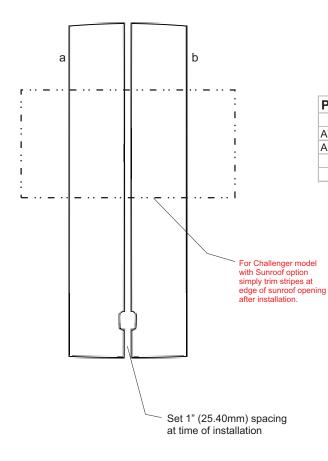

Rally Stripe Graphic Kit 2 for Dodge Challenger Roof Option w/ Satellite Antenna Cut-Out - Parts List ATD-DDGECLGRGRPH033

Note: Spacing of Stripes as shown shall be performed at time of installation. Kit does not come pre-spaced.

| Part Number          |  |  | ltem       | Cost    |
|----------------------|--|--|------------|---------|
|                      |  |  |            |         |
| ATD-DDGECLGRGRPH033a |  |  | Roof Left  | \$69.95 |
| ATD-DDGECLGRGRPH033b |  |  | Roof Right | \$69.95 |
|                      |  |  |            |         |
|                      |  |  |            |         |