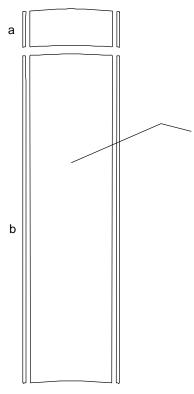

## **DODGE**CHALLENGER

Redline Rallye Stripe Graphic Kit 1 for Dodge Challenger '11-Current - Parts List ATD-DDGECLGRGRPH037

Rally Stripe is simply placed at center of vehicle.

| Part Number          |  |  | Item            |  | Cost    |
|----------------------|--|--|-----------------|--|---------|
|                      |  |  |                 |  |         |
| ATD-DDGECLGRGRPH037a |  |  | Nose            |  | \$15.95 |
| ATD-DDGECLGRGRPH037b |  |  | Hood            |  | \$99.95 |
| ATD-DDGECLGRGRPH037c |  |  | Rear Lid        |  | \$69.95 |
| ATD-DDGECLGRGRPH037d |  |  | Factory Spoiler |  | \$19.95 |
|                      |  |  |                 |  |         |