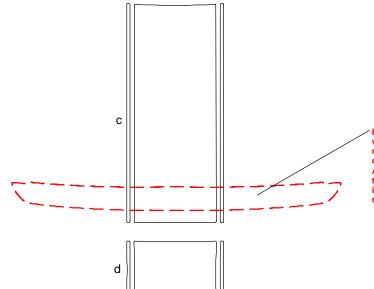

## **DODGE**CHALLENGER

Redline Rallye Stripe Graphic Kit 1 for Dodge Challenger '11-Current - Parts List ATD-DDGECLGRGRPH037

Rally Stripe is simply placed at center of vehicle.

| Part Number          |  |  | Item            |  | Cost    |
|----------------------|--|--|-----------------|--|---------|
|                      |  |  |                 |  |         |
| ATD-DDGECLGRGRPH037a |  |  | Nose            |  | \$15.95 |
| ATD-DDGECLGRGRPH037b |  |  | Hood            |  | \$99.95 |
| ATD-DDGECLGRGRPH037c |  |  | Rear Lid        |  | \$69.95 |
| ATD-DDGECLGRGRPH037d |  |  | Factory Spoiler |  | \$19.95 |
|                      |  |  |                 |  |         |

Installation Note: For Challengers with factory Spoiler, temporary removal assists with application of the Rear Lid piece.

Alternatively, careful trimming of the Rear Lid piece prior to installation may allow Spoiler to remain in place.