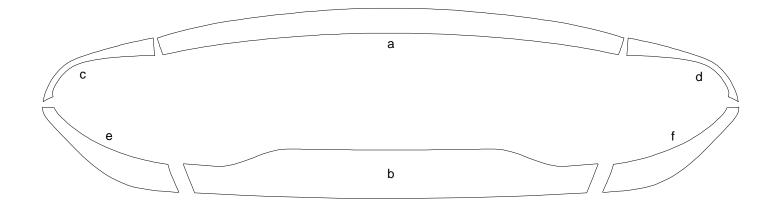

Rear Lid Blackout Kit 1 for Dodge Dart w/ Rear Back Up Camera Cut-Out Parts List ATD-DDGEDARTGRPH014

Installation Note: Graphic pieces are designed to fit along the distinct body lines of the Dart's Rear Lid, Rear Quarter and Bumper. Dryfitting pieces, prior to installation is recommended to become familiar with proper placement.

| Part Number          | Item               | Cost    |
|----------------------|--------------------|---------|
|                      |                    |         |
| ATD-DDGEDARTGRPH014a | Rear Lid Upper     | \$47.95 |
| ATD-DDGEDARTGRPH014b | Rear Lid Lower     | \$43.95 |
| ATD-DDGEDARTGRPH014c | Rear Quarter Left  | \$10.95 |
| ATD-DDGEDARTGRPH014d | Rear Quarter Right | \$10.95 |
| ATD-DDGEDARTGRPH014e | Rear Bumper Left   | \$14.95 |
| ATD-DDGEDARTGRPH014f | Rear Bumper Right  | \$14.95 |
|                      |                    |         |