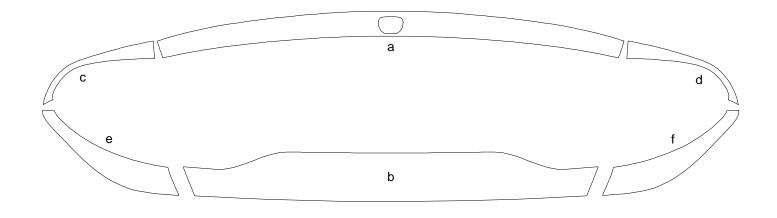

Rear Lid Blackout Kit 1 for Dodge Dart w/ Rear Back Up Camera Cut-Out Parts List ATD-DDGEDARTGRPH015

Installation Note: Graphic pieces are designed to fit along the distinct body lines of the Dart's Rear Lid, Rear Quarter and Bumper. Dryfitting pieces, prior to installation is recommended to become familiar with proper placement.

| Part Number          | Item               | Cost    |
|----------------------|--------------------|---------|
|                      |                    |         |
| ATD-DDGEDARTGRPH015a | Rear Lid Upper     | \$47.95 |
| ATD-DDGEDARTGRPH015b | Rear Lid Lower     | \$43.95 |
| ATD-DDGEDARTGRPH015c | Rear Quarter Left  | \$10.95 |
| ATD-DDGEDARTGRPH015d | Rear Quarter Right | \$10.95 |
| ATD-DDGEDARTGRPH015e | Rear Bumper Left   | \$14.95 |
| ATD-DDGEDARTGRPH015f | Rear Bumper Right  | \$14.95 |
|                      |                    |         |