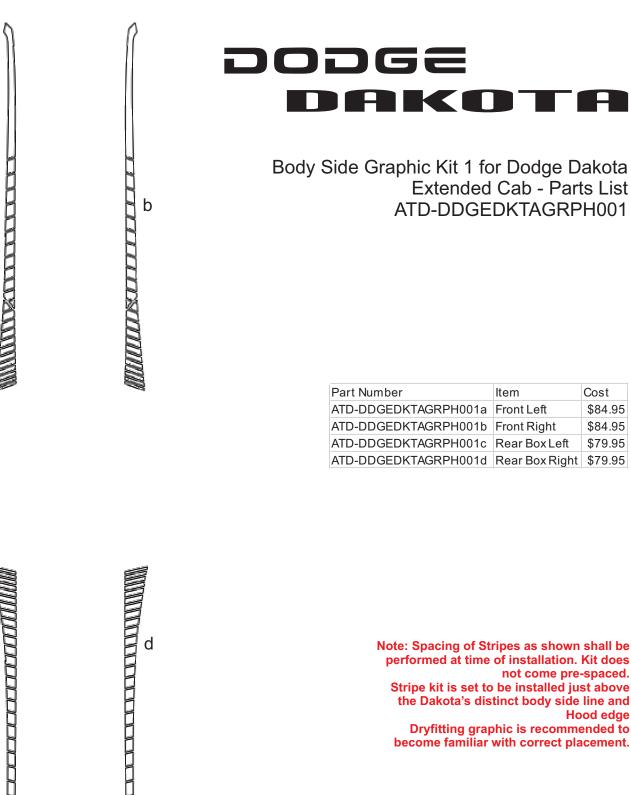

а

С

performed at time of installation. Kit does not come pre-spaced. Stripe kit is set to be installed just above the Dakota's distinct body side line and Hood edge Dryfitting graphic is recommended to become familiar with correct placement.

Cost

\$84.95

\$84.95

\$79.95

All service marks and/or trademarks used herein are the property of the respective trademark holders; they are not used here for advertising or commercial purposes. Their use is done on a Fair Use assumption and without intent to compete with or take advantage of the trademark holder. Auto Trim DESIGN® is in no way affiliated with, sponsored by or authorized by the associated trademark holder, unless otherwise specified. Any reference related to marks is made solely for identification purposes and is not intended to create any confusion or deception in the marketplace.