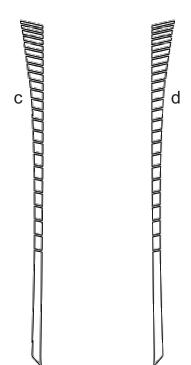

## DODGE DAKOTA

Body Side Graphic Kit 1 for Dodge Dakota Crew Cab - Parts List ATD-DDGEDKTAGRPH002

| Part Number          | Item           | Cost    |
|----------------------|----------------|---------|
| ATD-DDGEDKTAGRPH002a | Front Left     | \$84.95 |
| ATD-DDGEDKTAGRPH002b | Front Right    | \$84.95 |
| ATD-DDGEDKTAGRPH002c | Rear Box Left  | \$79.95 |
| ATD-DDGEDKTAGRPH002d | Rear Box Right | \$79.95 |

Note: Spacing of Stripes as shown shall be performed at time of installation. Kit does not come pre-spaced. Stripe kit is set to be installed just above the Dakota's distinct body side line and Hood edge Dryfitting graphic is recommended to become familiar with correct placement.