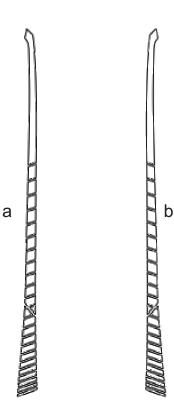

## DODGE DAKOTA

Body Side Graphic Kit 1 for Dodge Dakota Crew Cab - Parts List ATD-DDGEDKTAGRPH002

| Part Number          | Item           | Cost    |
|----------------------|----------------|---------|
| ATD-DDGEDKTAGRPH002a | Front Left     | \$84.95 |
| ATD-DDGEDKTAGRPH002b | Front Right    | \$84.95 |
| ATD-DDGEDKTAGRPH002c | Rear Box Left  | \$79.95 |
| ATD-DDGEDKTAGRPH002d | Rear Box Right | \$79.95 |

Note: Spacing of Stripes as shown shall be performed at time of installation. Kit does not come pre-spaced. Stripe kit is set to be installed just above the Dakota's distinct body side line and Hood edge Dryfitting graphic is recommended to become familiar with correct placement.