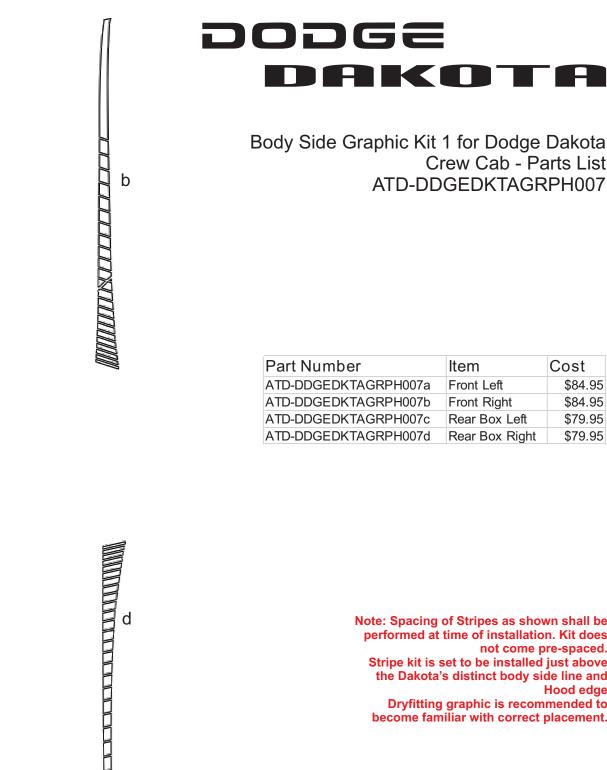

а

С

Note: Spacing of Stripes as shown shall be performed at time of installation. Kit does not come pre-spaced. Stripe kit is set to be installed just above the Dakota's distinct body side line and Hood edge Dryfitting graphic is recommended to become familiar with correct placement.

Item

Front Left

Front Right

Rear Box Left

Rear Box Right

Crew Cab - Parts List

Cost

\$84.95

\$84.95

\$79.95

\$79.95

Auto Tom DESIGN imdesign.com autoi

All service marks and/or trademarks used herein are the property of the respective trademark holders; they are not used here for advertising or commercial purposes. Their use is done on a Fair Use assumption and without intent to compete with or take advantage of the trademark holder. Auto Trim DESIGN® is in no way affiliated with, sponsored by or authorized by the associated trademark holder, unless otherwise specified. Any reference related to marks is made solely for identification purposes and is not intended to create any confusion or deception in the marketplace.