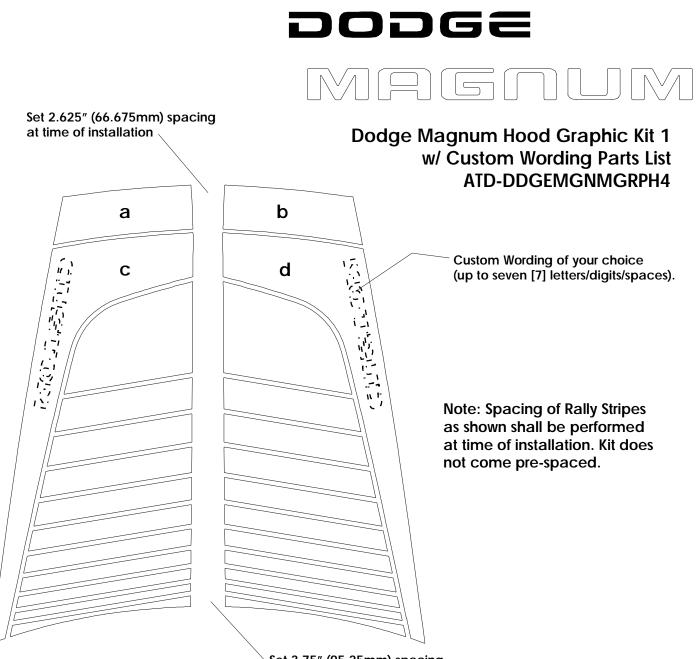

Set 3.75" (95.25mm) spacing at time of installation

| Part Number                                                                          | ltem                      | Cost                                     |
|--------------------------------------------------------------------------------------|---------------------------|------------------------------------------|
| ATD-DDGEMGNMGRPH4a<br>ATD-DDGEMGNMGRPH4b<br>ATD-DDGEMGNMGRPH4c<br>ATD-DDGEMGNMGRPH4d | Grille Right<br>Hood Left | \$14.95<br>\$14.95<br>\$72.95<br>\$72.95 |